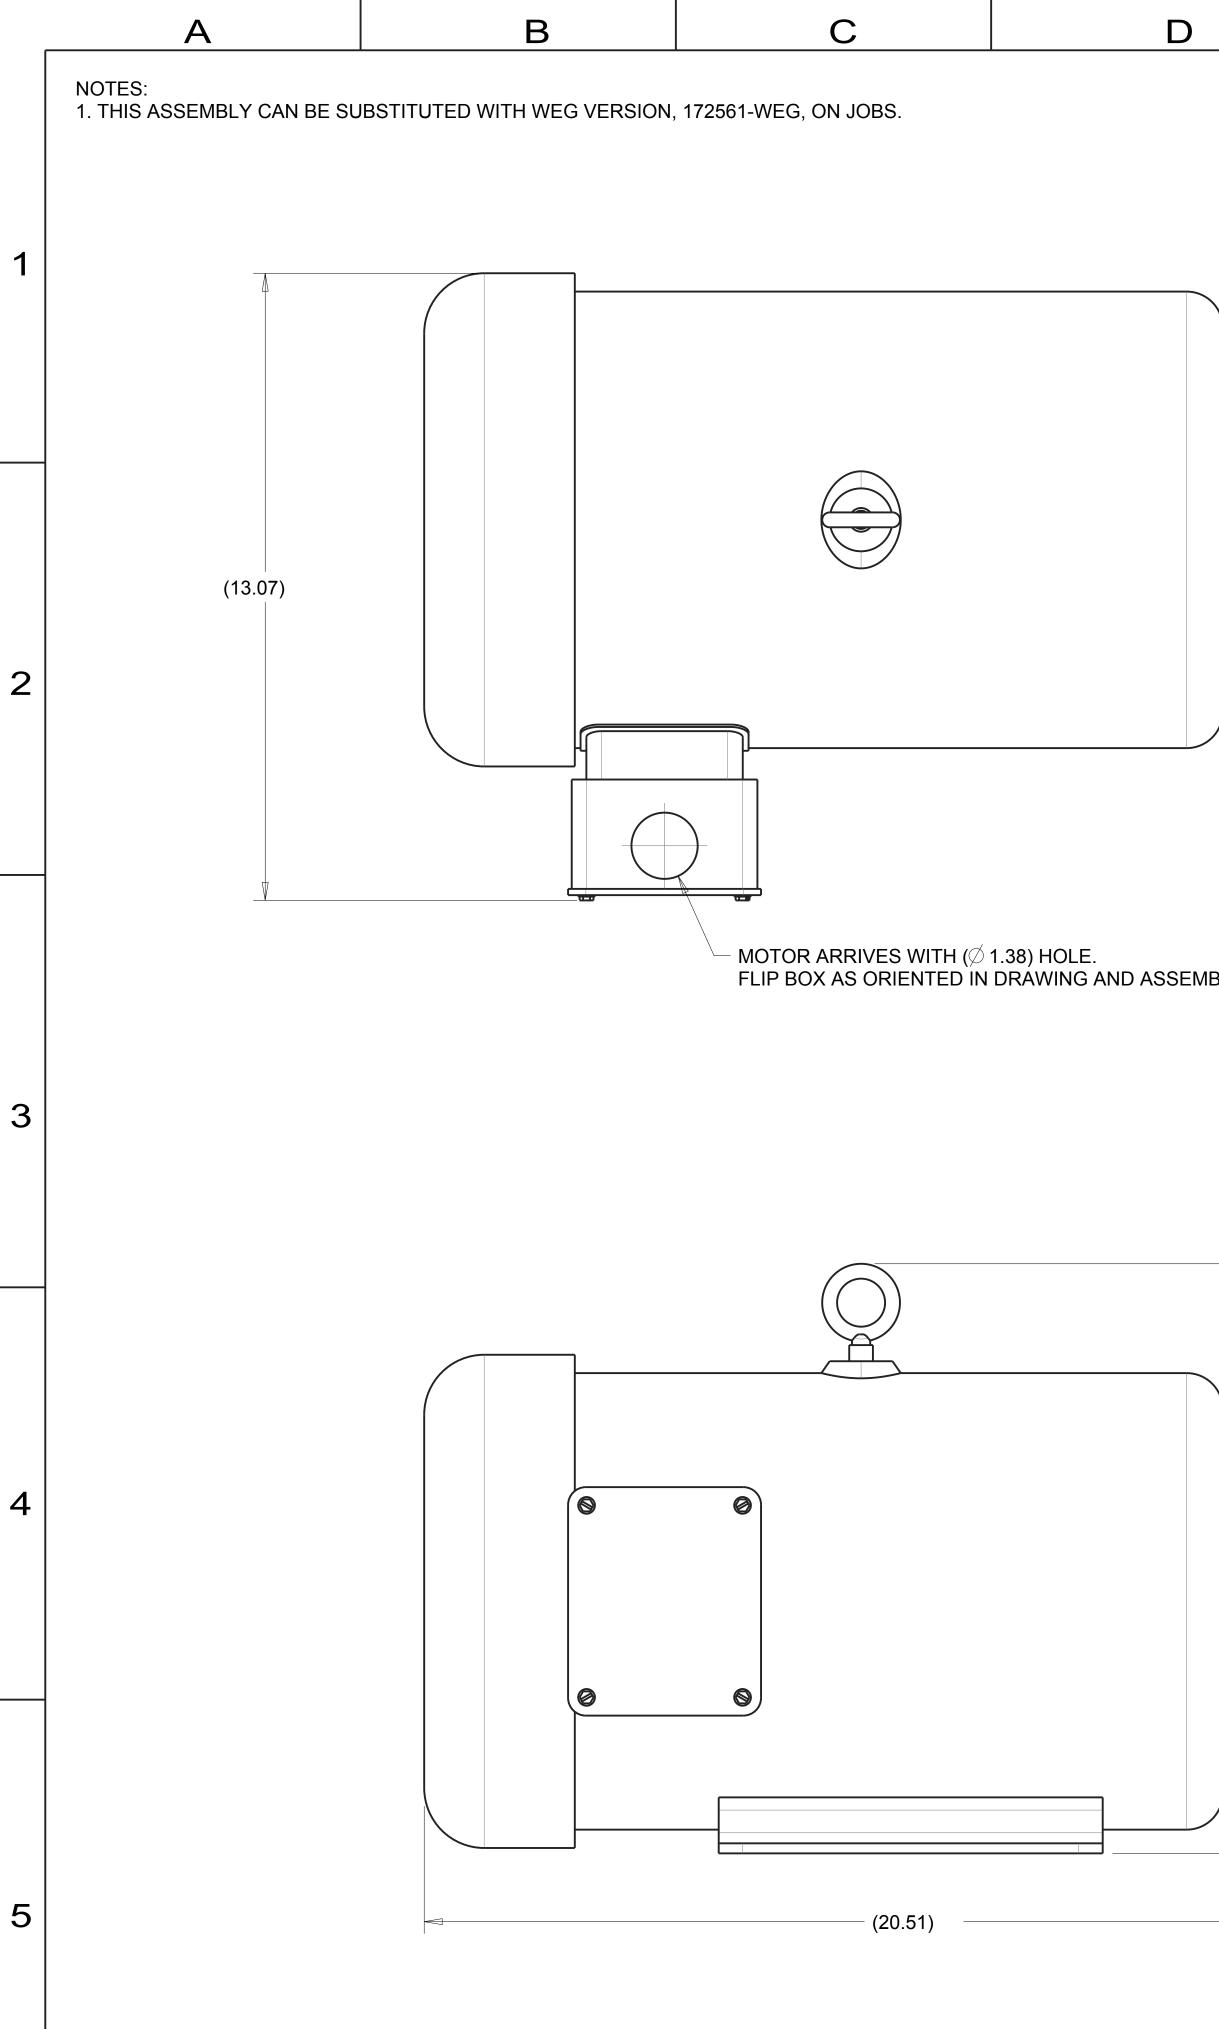

|       | E       | F | G | F                                     |
|-------|---------|---|---|---------------------------------------|
|       |         |   |   | ZONE REV.<br>A R                      |
|       |         |   | 4 |                                       |
| ИBLE. |         |   |   |                                       |
|       | (12.28) |   | 2 | L 17289                               |
|       |         |   |   | 1 17284   3 17220   2 16627   1 16567 |