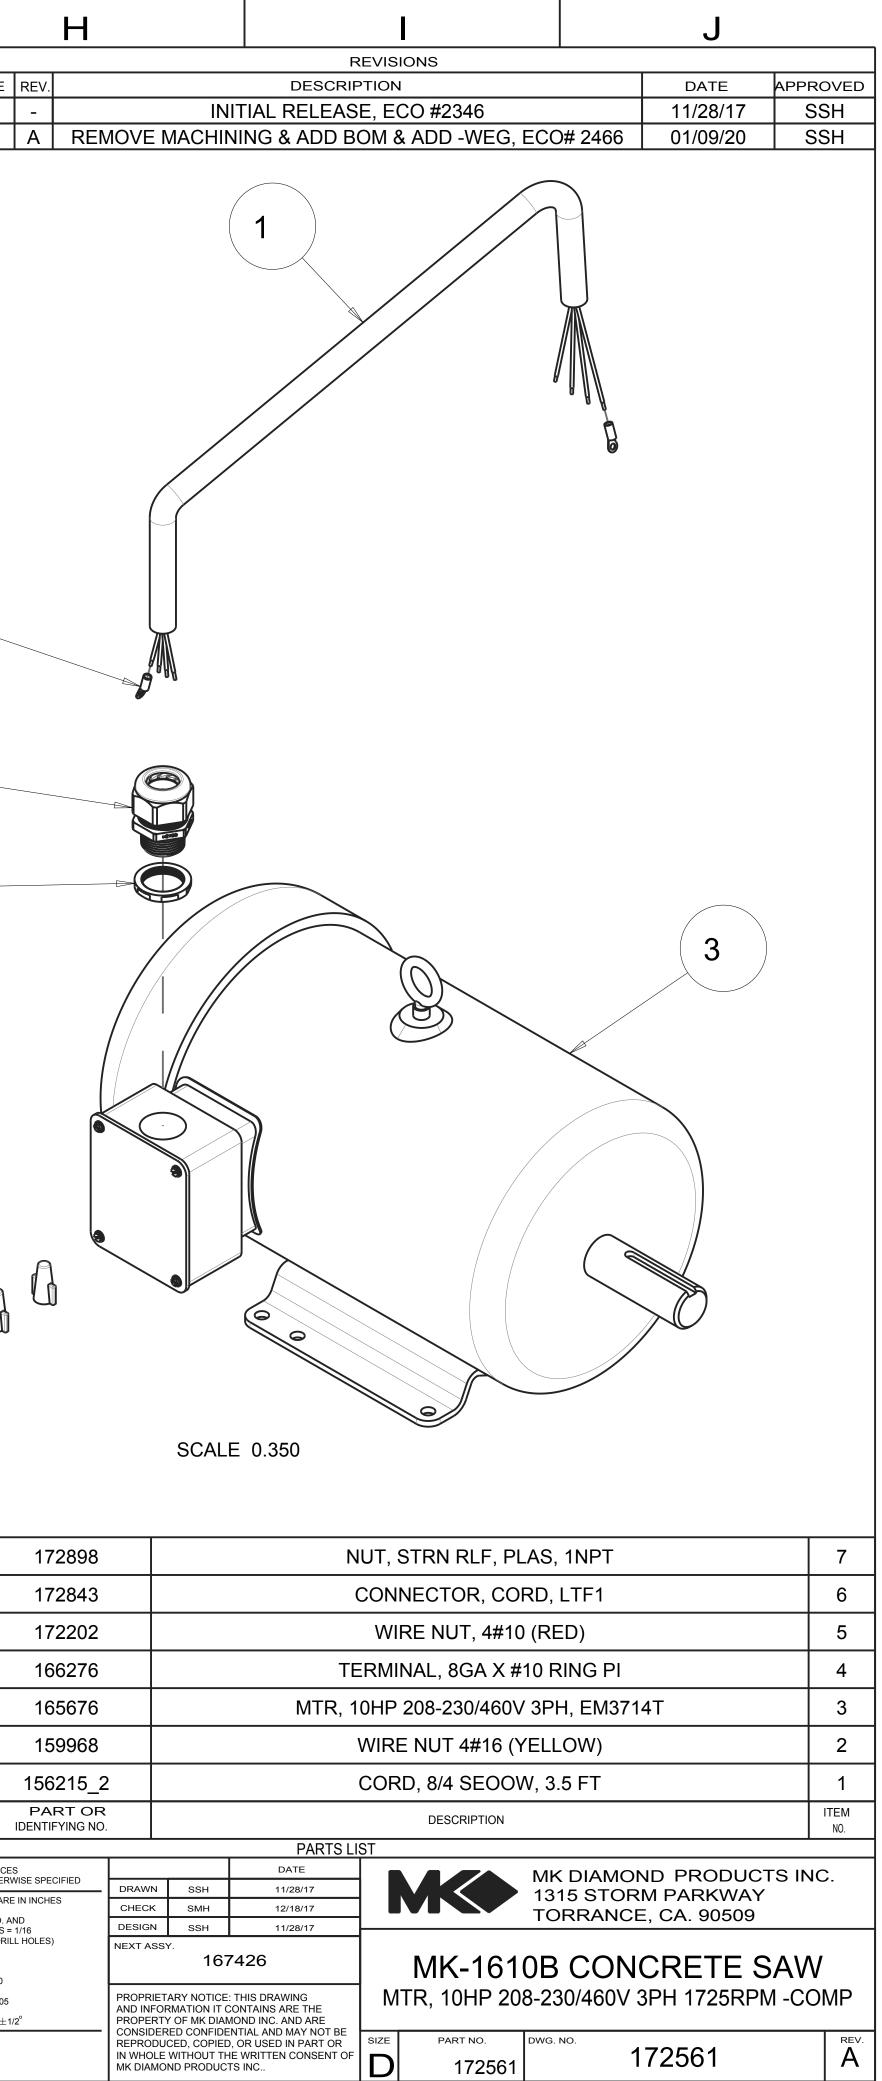

|       | E       | F | G | F                                     |
|-------|---------|---|---|---------------------------------------|
|       |         |   |   | ZONE REV.<br>A R                      |
|       |         |   | 4 |                                       |
| ИBLE. |         |   |   |                                       |
|       | (12.28) |   | 2 | L 17289                               |
|       |         |   |   | 1 17284   3 17220   2 16627   1 16567 |

QTY. REQ. TOLERANCES UNLESS OTHERWISE SPECIFIED DIMENSIONS ARE IN INCHES WHOLE NO. AND FRACTIONS = 1/16 (EXCEPT DRILL HOLES) .X = ±.03

 $.XX = \pm .010$ 

 $.XXX = \pm.005$ ANGLES =  $\pm 1/2^{\circ}$ 

DO NOT SCALE DRAWING

APPLICATION

SCALE: 0.500

SHEET: 1 of 2

| 1                                                                      | 172                                 |  |  |
|------------------------------------------------------------------------|-------------------------------------|--|--|
| 1                                                                      | 172                                 |  |  |
| 1                                                                      | 172                                 |  |  |
| 3                                                                      | 172                                 |  |  |
| 2                                                                      | 160                                 |  |  |
| 1                                                                      | 159                                 |  |  |
| 1                                                                      | 1562                                |  |  |
| QTY.<br>REQ.                                                           | PAF<br>IDENTIF                      |  |  |
|                                                                        | TOLERANCES<br>UNLESS OTHERWISE SPEC |  |  |
|                                                                        |                                     |  |  |
| DIMENSIONS ARE IN INCHES                                               |                                     |  |  |
| WHOLE NO. AND<br>FRACTIONS = 1/16<br>(EXCEPT DRILL HOLES)<br>.X = ±.03 |                                     |  |  |
|                                                                        |                                     |  |  |