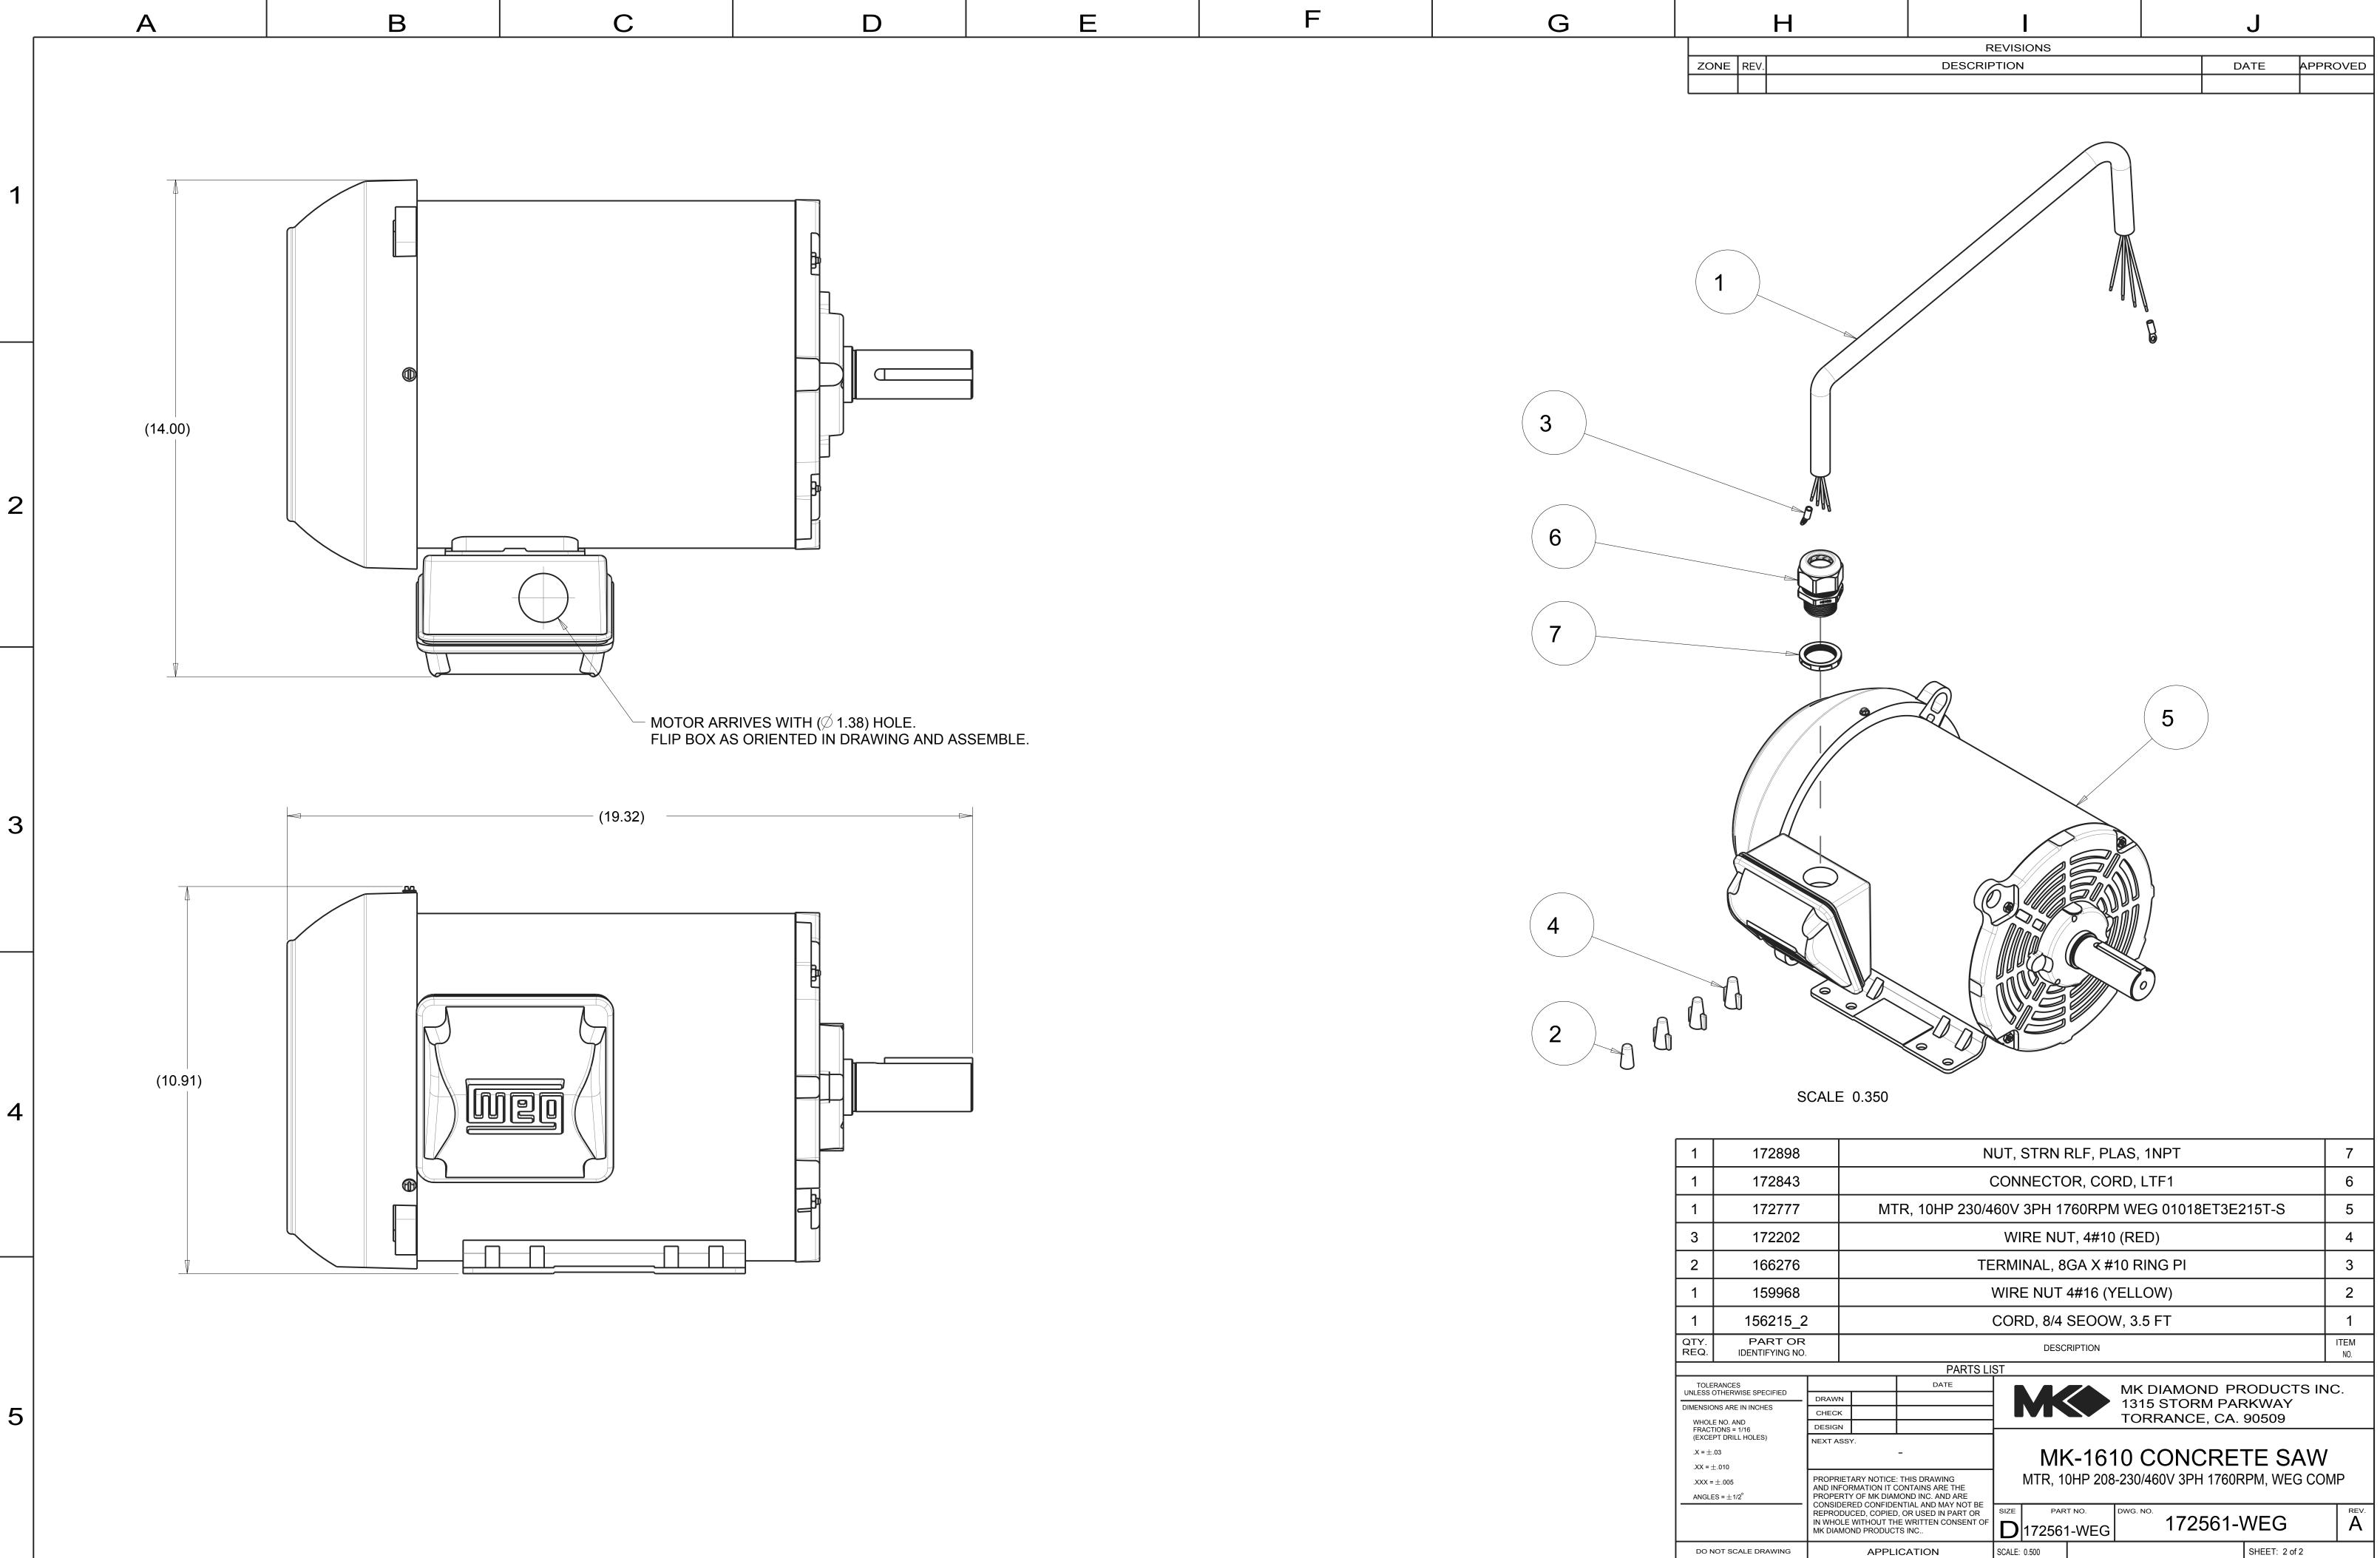

|       | E       | F | G | F                                     |
|-------|---------|---|---|---------------------------------------|
|       |         |   |   | ZONE REV.<br>A R                      |
|       |         |   | 4 |                                       |
| ИBLE. |         |   |   |                                       |
|       | (12.28) |   | 2 | L 17289                               |
|       |         |   |   | 1 17284   3 17220   2 16627   1 16567 |

QTY. REQ. TOLERANCES UNLESS OTHERWISE SPECIFIED DIMENSIONS ARE IN INCHES WHOLE NO. AND FRACTIONS = 1/16 (EXCEPT DRILL HOLES) .X = ±.03

 $.XX = \pm .010$ 

 $.XXX = \pm.005$ ANGLES =  $\pm 1/2^{\circ}$ 

DO NOT SCALE DRAWING

APPLICATION

SCALE: 0.500

SHEET: 1 of 2

| 1                                                                      | 172                                 |  |  |
|------------------------------------------------------------------------|-------------------------------------|--|--|
| 1                                                                      | 172                                 |  |  |
| 1                                                                      | 172                                 |  |  |
| 3                                                                      | 172                                 |  |  |
| 2                                                                      | 160                                 |  |  |
| 1                                                                      | 159                                 |  |  |
| 1                                                                      | 1562                                |  |  |
| QTY.<br>REQ.                                                           | PAF<br>IDENTIF                      |  |  |
|                                                                        | TOLERANCES<br>UNLESS OTHERWISE SPEC |  |  |
|                                                                        |                                     |  |  |
| DIMENSIONS ARE IN INCHES                                               |                                     |  |  |
| WHOLE NO. AND<br>FRACTIONS = 1/16<br>(EXCEPT DRILL HOLES)<br>.X = ±.03 |                                     |  |  |
|                                                                        |                                     |  |  |