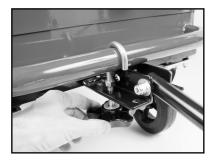

#### LOCK ASSEMBLY

Fig. A Place one nut on each hook bolt. Thread nut 2/3 up the hook bolt

Fig. B Place hook bolt through rear hole of tow bracket

Fig. C Place washer on knob and thread knob on to hook bolt

Fig. D Place Nylok nut on bottom of hook bolt and tighten. Repeat procedure for rear lock

Fig. E Place saw on cart. Place hook bolt over saw handle. Tighten knob