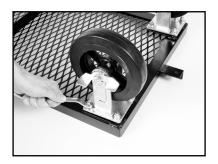

### CART ASSEMBLY (OPTIONAL ACCESSORY)

Fig. A Place cart upside down on a flat surface

Fig. B Place one flat washer on each of the 16 bolts

Fig. C Place swivel casters on front bolts, followed by one flat washer, one lock washer and a nut. Tighten each nut to secure caster

Fig. D Place stationary casters on rear bolts with brake facing out. Place one flat washer, one lock washer and a nut on each bolt. Tighten each nut to secure caster. Turn cart upright