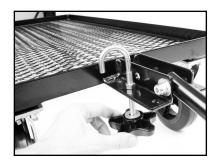

### CART ASSEMBLY (OPTIONAL ACCESSORY)

Fig. A Place cart upside down on a flat surface

Fig. B Place one flat washer on each of the 16 bolts

Fig. C Place swivel casters on front bolts, followed by one flat washer, one lock washer and a nut. Tighten each nut to secure caster

Fig. D Place stationary casters on rear bolts with brake facing out. Place one flat washer, one lock washer and a nut on each bolt. Tighten each nut to secure caster. Turn cart upright