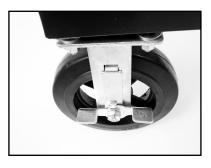

Fig. D Place stationary casters on rear bolts with brake facing out. Place one flat washer, one lock washer and a nut on each bolt. Tighten each nut to secure caster. Turn cart upright

#### SETTING BRAKE

Fig. A To set brake press "on" the lever on back casters

NOTE:

The wheels and casters each have a zerk fitting that needs to be lubricated every 6 months or as needed.