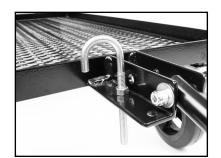

#### HANDLE ASSEMBLY

Fig. A Place handle in the middle of tow bracket. Slide one washer on to bolt and slide through hole

Fig. B Place washer and Nylok nut on end of bolt and tighten

#### LOCK ASSEMBLY

Fig. A Place one nut on each hook bolt. Thread nut 2/3 up the hook bolt

Fig. B Place hook bolt through rear hole of tow bracket

Fig. C Place washer on knob and thread knob on to hook bolt