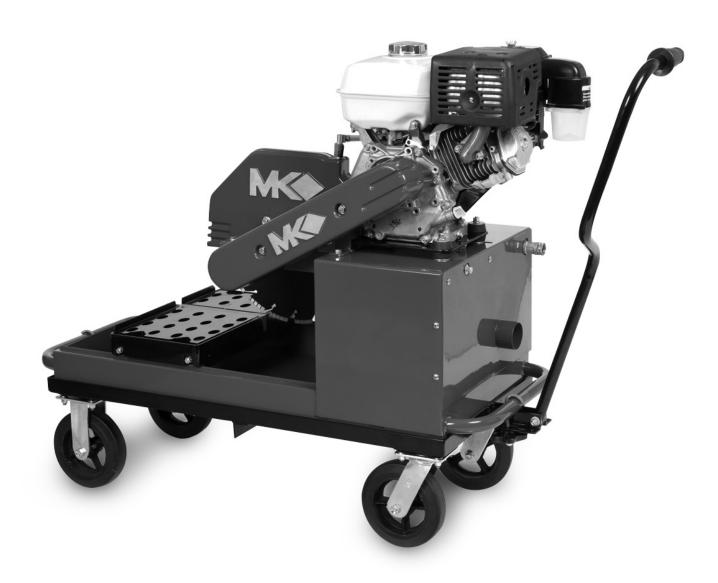

# www.mkdiamond.com

# **MK-1280 CART ASSEMBLY**

1280 Cart Instruction Sheet Part # 167437-IS

#### MK-1280 CART ASSEMBLY