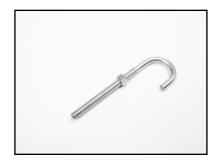

#### LOCK ASSEMBLY

Fig. A Place one nut on each hook bolt. Thread nut 2/3 up the hook bolt

Fig. B Place hook bolt through rear hole of tow bracket

Fig. C Place washer on knob and thread knob on to hook bolt

Fig. D Place Nylok nut on bottom of hook bolt and tighten. Repeat procedure for rear lock

Fig. E Place saw on cart. Place hook bolt over saw handle. Tighten knob