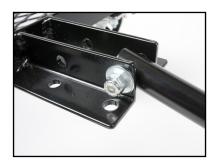

#### HANDLE ASSEMBLY

Fig. A Place handle in the middle of tow bracket. Slide one washer on to bolt and slide through hole

Fig. B Place washer and Nylok nut on end of bolt and tighten