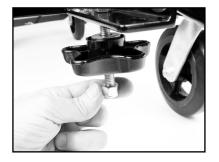

### CART ASSEMBLY (OPTIONAL ACCESSORY)

Fig. A Place cart upside down on a flat surface

Fig. B Place one flat washer on each of the 16 bolts

Fig. C Place swivel casters on front bolts, followed by one flat washer, one lock washer and a nut. Tighten each nut to secure caster

Fig. D Place stationary casters on rear bolts with brake facing out. Place one flat washer, one lock washer and a nut on each bolt. Tighten each nut to secure caster. Turn cart upright