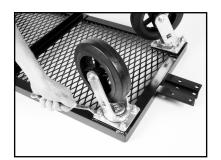

### CART ASSEMBLY (OPTIONAL ACCESSORY)

Fig. A Place cart upside down on a flat surface

Fig. B Place one flat washer on each of the 16 bolts

Fig. C Place swivel casters on front bolts, followed by one flat washer, one lock washer and a nut. Tighten each nut to secure caster

Fig. D Place stationary casters on rear bolts with brake facing out. Place one flat washer, one lock washer and a nut on each bolt. Tighten each nut to secure caster. Turn cart upright