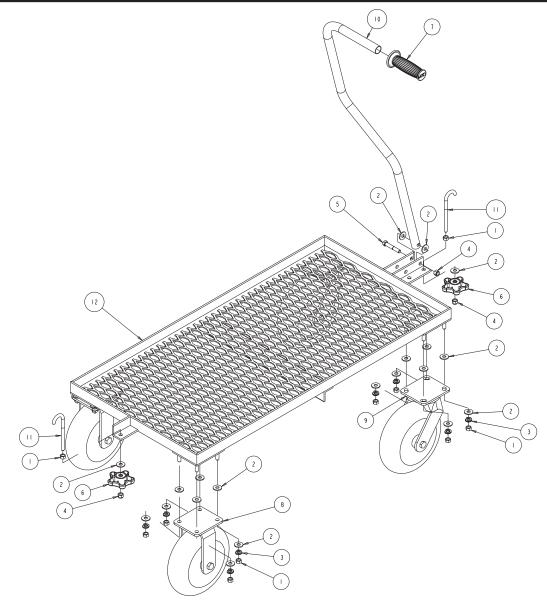

## ASSY, CART - P/N 166581

| ITEM | DESCRIPTION                      | PART#  | QTY |
|------|----------------------------------|--------|-----|
| 1    | NUT, 3/8 - 16 HEX                | 101188 | 18  |
| 2    | WASHER, FLAT, USS, 3/8           | 101360 | 36  |
| 3    | WASHER, 3/8 SPLIT LOCK           | 150925 | 16  |
| 4    | NUT, 3/8 - 16 NYLOK HEX          | 152505 | 3   |
| 5    | SCREW, 3/8 - 16 X 2-1/4 HEX HEAD | 153529 | 1   |
| 6    | KNOB, ADJ MK1408 5-PRONG -RAW    | 155239 | 2   |
| 7    | GRIP, HANDLE 7/8 ID              | 158608 | 1   |
| 8    | CASTER, 10" RIGID                | 167772 | 2   |
| 9    | CASTER, 10' SWIVEL               | 167773 | 2   |
| 10   | HANDLE, CART                     | 167774 | 1   |
| 11   | BOLT, HOOK, 38 - 16 X 5          | 167775 | 2   |
| 12   | FRAME, CART                      | 167776 | 1   |