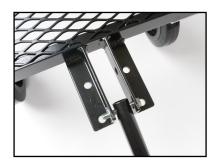

#### HANDLE ASSEMBLY

Fig. A Place handle in the middle of tow bracket. Slide one washer on to bolt and slide through hole

Fig. B Place washer and Nylok nut on end of bolt and tighten