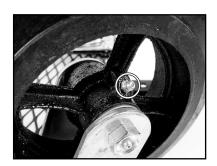

#### SETTING BRAKE

Fig. A To set brake press "on" the lever on back casters

NOTE:

The wheels and casters each have a zerk fitting that needs to be lubricated every 6 months or as needed.