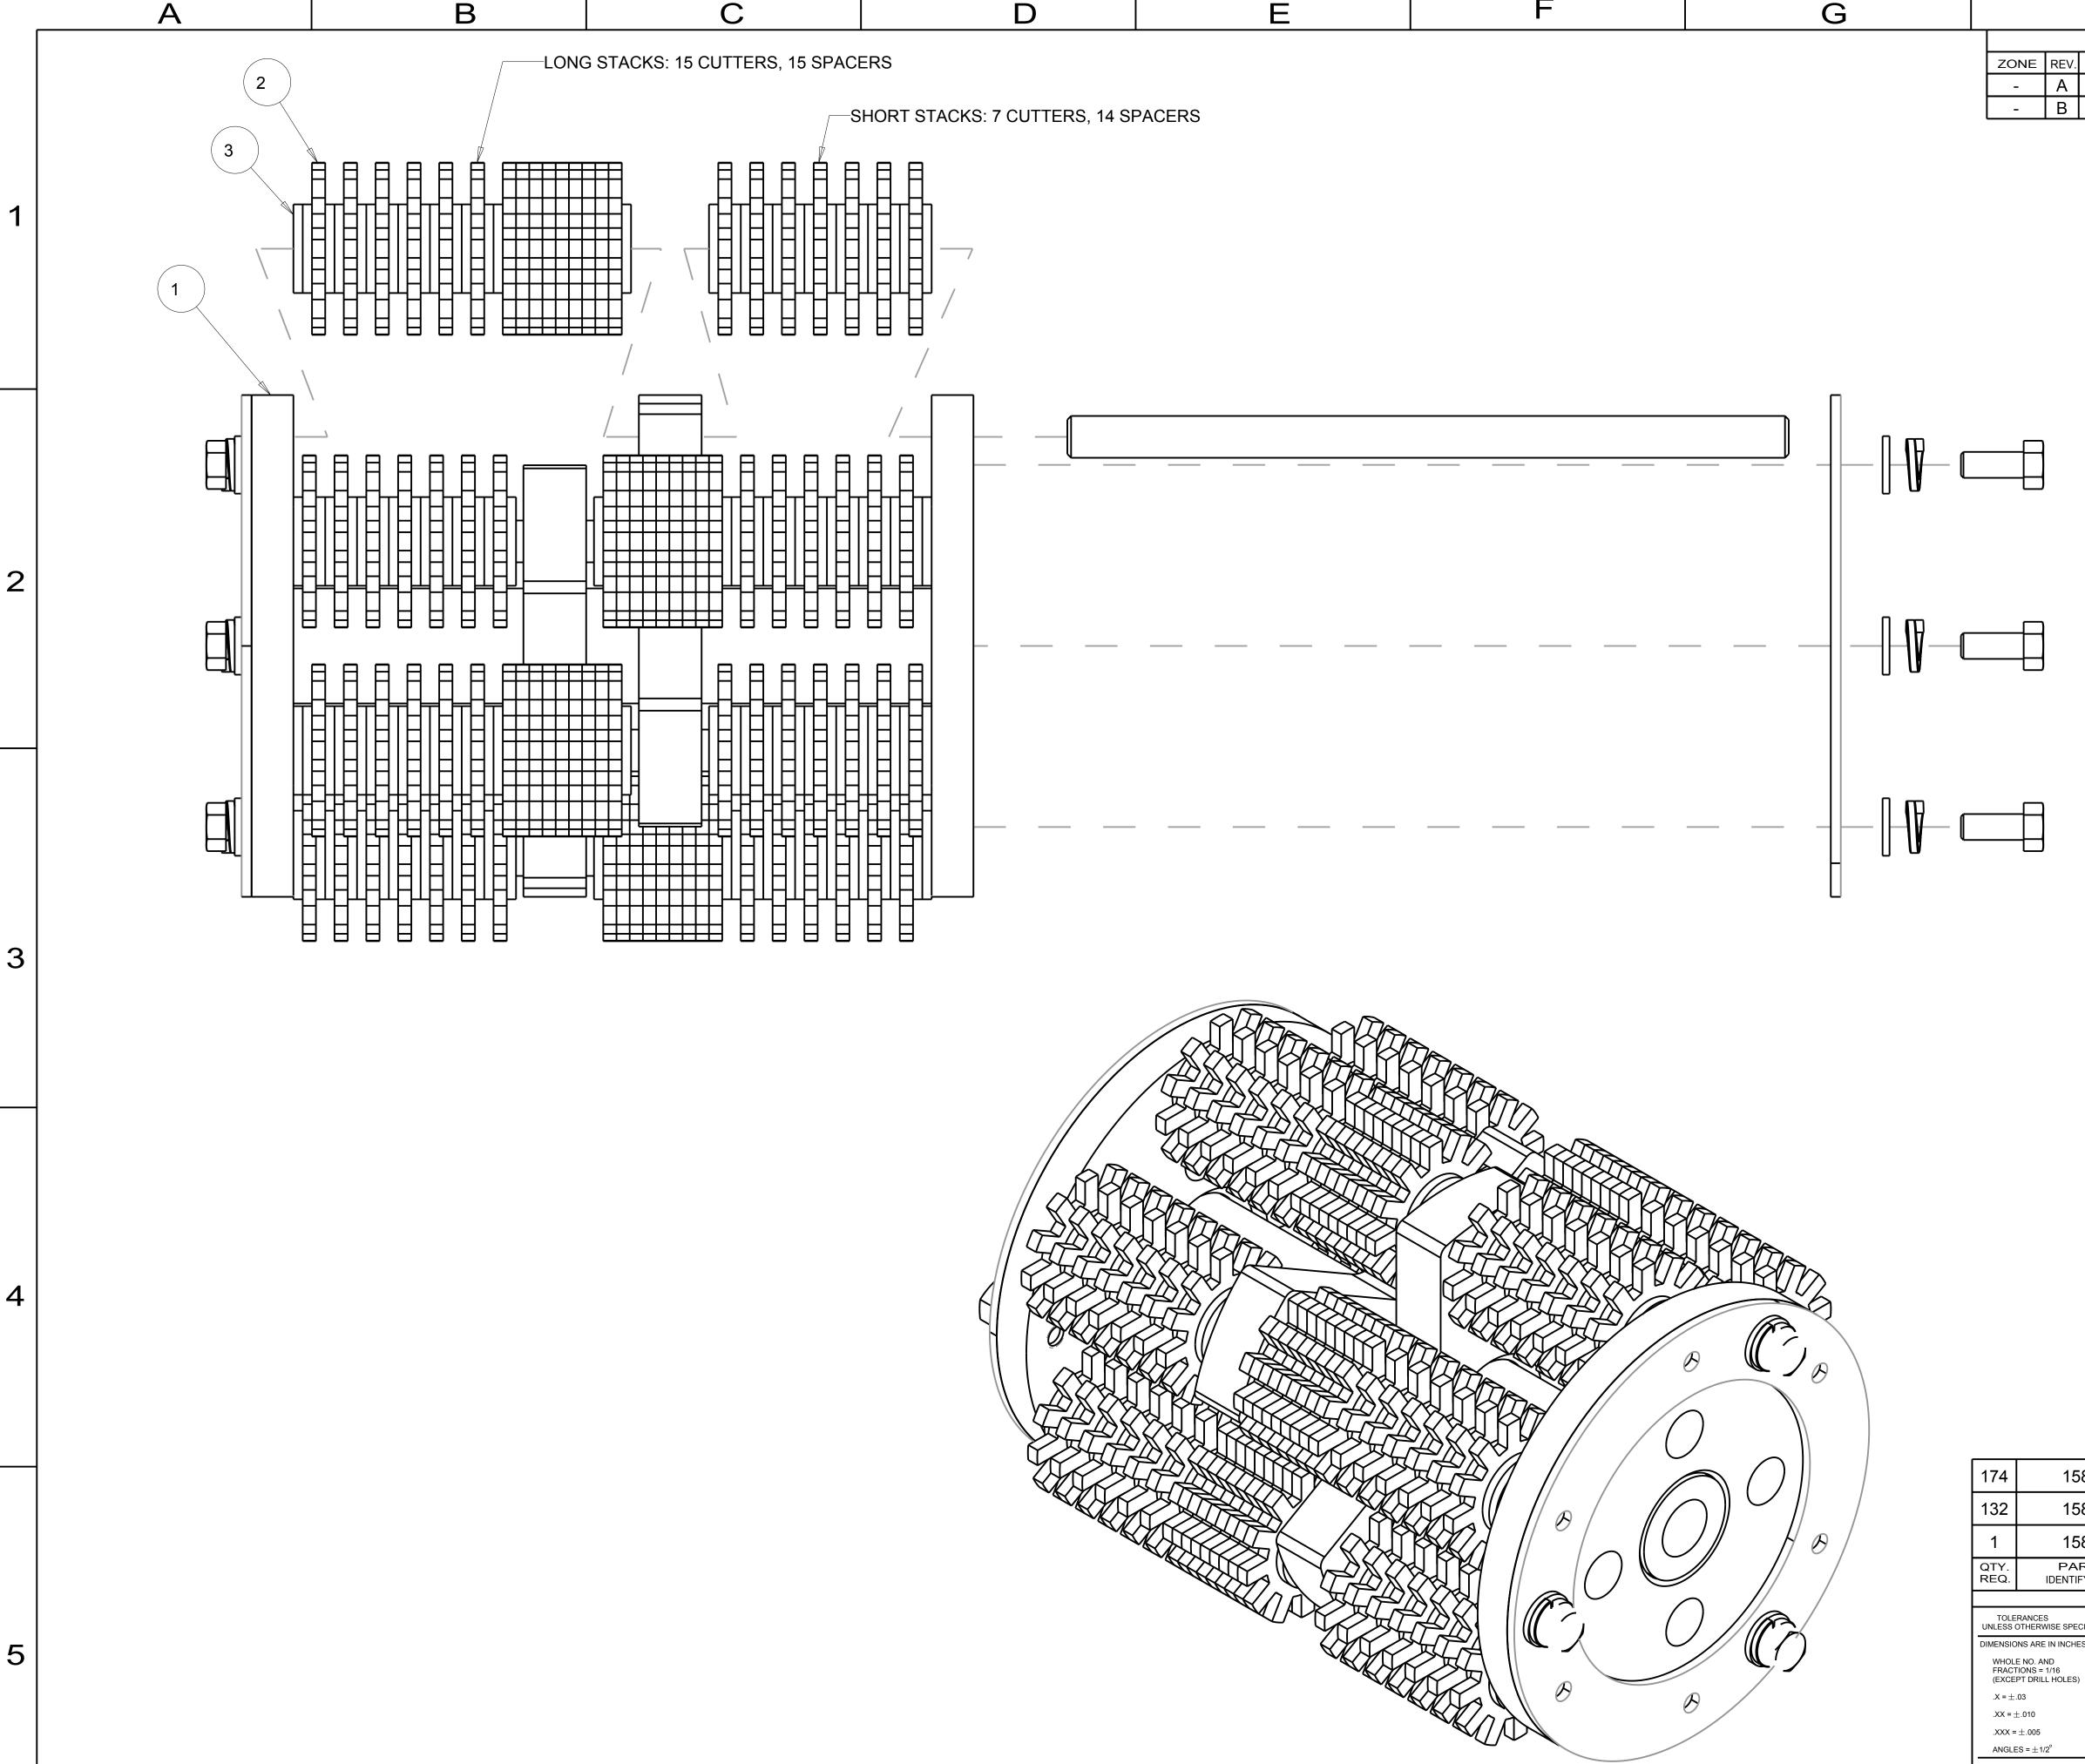

| ) | E | F | G |      |      | Н |
|---|---|---|---|------|------|---|
|   |   |   |   |      |      |   |
|   |   |   |   | ZONE | REV. |   |
|   |   |   |   |      |      |   |

|                                   |           | • •                      |                                                                                                                                                       |                                       | F                       | EVISI             | ONS          |           | 0                    |          |            |
|-----------------------------------|-----------|--------------------------|-------------------------------------------------------------------------------------------------------------------------------------------------------|---------------------------------------|-------------------------|-------------------|--------------|-----------|----------------------|----------|------------|
| ZON                               |           | EV.                      |                                                                                                                                                       |                                       | DESCRIF                 |                   |              |           | DATE                 | APPRO    |            |
| -                                 | /<br>E    |                          |                                                                                                                                                       |                                       | ATE DRAWII<br>NGE STACK |                   |              |           | 03/17/10<br>08/10/15 | JF<br>JF |            |
| <u> </u>                          |           | •                        |                                                                                                                                                       |                                       |                         | , •               |              |           |                      |          |            |
|                                   |           |                          |                                                                                                                                                       |                                       |                         |                   |              |           |                      |          |            |
|                                   |           |                          |                                                                                                                                                       |                                       |                         |                   |              |           |                      |          |            |
|                                   |           |                          |                                                                                                                                                       |                                       |                         |                   |              |           |                      |          |            |
|                                   |           |                          |                                                                                                                                                       |                                       |                         |                   |              |           |                      |          |            |
|                                   |           |                          |                                                                                                                                                       |                                       |                         |                   |              |           |                      |          |            |
|                                   |           |                          |                                                                                                                                                       |                                       |                         |                   |              |           |                      |          |            |
|                                   |           |                          |                                                                                                                                                       |                                       |                         |                   |              |           |                      |          |            |
|                                   |           |                          |                                                                                                                                                       |                                       |                         |                   |              |           |                      |          |            |
|                                   |           |                          |                                                                                                                                                       |                                       |                         |                   |              |           |                      |          |            |
|                                   |           |                          |                                                                                                                                                       |                                       |                         |                   |              |           |                      |          |            |
|                                   |           |                          |                                                                                                                                                       |                                       |                         |                   |              |           |                      |          |            |
|                                   |           |                          |                                                                                                                                                       |                                       |                         |                   |              |           |                      |          |            |
|                                   |           |                          |                                                                                                                                                       |                                       |                         |                   |              |           |                      |          |            |
|                                   |           |                          |                                                                                                                                                       |                                       |                         |                   |              |           |                      |          |            |
|                                   |           |                          |                                                                                                                                                       |                                       |                         |                   |              |           |                      |          |            |
|                                   |           |                          |                                                                                                                                                       |                                       |                         |                   |              |           |                      |          |            |
|                                   | Н         |                          |                                                                                                                                                       |                                       |                         |                   |              |           |                      |          |            |
|                                   |           |                          |                                                                                                                                                       |                                       |                         |                   |              |           |                      |          |            |
|                                   |           |                          |                                                                                                                                                       |                                       |                         |                   |              |           |                      |          |            |
|                                   |           |                          |                                                                                                                                                       |                                       |                         |                   |              |           |                      |          |            |
|                                   |           |                          |                                                                                                                                                       |                                       |                         |                   |              |           |                      |          |            |
|                                   | A         |                          |                                                                                                                                                       |                                       |                         |                   |              |           |                      |          |            |
|                                   | $\square$ |                          |                                                                                                                                                       |                                       |                         |                   |              |           |                      |          |            |
|                                   |           |                          |                                                                                                                                                       |                                       |                         |                   |              |           |                      |          |            |
|                                   |           |                          |                                                                                                                                                       |                                       |                         |                   |              |           |                      |          |            |
|                                   |           |                          |                                                                                                                                                       |                                       |                         |                   |              |           |                      |          |            |
|                                   |           |                          |                                                                                                                                                       |                                       |                         |                   |              |           |                      |          |            |
|                                   |           |                          |                                                                                                                                                       |                                       |                         |                   |              |           |                      |          |            |
|                                   |           |                          |                                                                                                                                                       |                                       |                         |                   |              |           |                      |          |            |
|                                   |           |                          |                                                                                                                                                       |                                       |                         |                   |              |           |                      |          |            |
|                                   |           |                          |                                                                                                                                                       |                                       |                         |                   |              |           |                      |          |            |
|                                   |           |                          |                                                                                                                                                       |                                       |                         |                   |              |           |                      |          |            |
|                                   |           |                          |                                                                                                                                                       |                                       |                         |                   |              |           |                      |          |            |
|                                   |           |                          |                                                                                                                                                       |                                       |                         |                   |              |           |                      |          |            |
|                                   |           |                          |                                                                                                                                                       |                                       |                         |                   |              |           |                      |          |            |
|                                   |           |                          |                                                                                                                                                       |                                       |                         |                   |              |           |                      |          |            |
|                                   |           |                          |                                                                                                                                                       |                                       |                         |                   |              |           |                      |          |            |
|                                   |           |                          |                                                                                                                                                       |                                       |                         |                   |              |           |                      |          |            |
|                                   |           |                          |                                                                                                                                                       |                                       |                         |                   |              |           |                      |          |            |
|                                   |           |                          |                                                                                                                                                       |                                       |                         |                   |              |           |                      |          |            |
|                                   |           |                          |                                                                                                                                                       |                                       |                         |                   |              |           |                      |          |            |
|                                   |           |                          |                                                                                                                                                       |                                       |                         |                   |              |           |                      |          |            |
|                                   |           |                          |                                                                                                                                                       |                                       |                         |                   |              |           |                      | I        |            |
| 174                               |           | 158575                   |                                                                                                                                                       | , , , , , , , , , , , , , , , , , , , |                         |                   |              |           |                      | 3        |            |
| 132                               |           | 158495                   |                                                                                                                                                       | CUTTER, 12 BLUNT TOOTH STEEL          |                         |                   |              |           | 2                    |          |            |
| 1                                 |           | 158460                   |                                                                                                                                                       | ASSY, SC                              |                         |                   | Y, SCARIFIER | R DRUM    |                      |          | 1          |
| QTY.<br>REQ.                      |           | PART OR<br>NTIFYING NO.  |                                                                                                                                                       |                                       |                         | _                 | DESCRIPTION  |           |                      |          | TEM<br>NO. |
| TOLER                             | RANCES    |                          |                                                                                                                                                       |                                       | PARTS LI                |                   |              |           |                      |          |            |
| UNLESS O                          | THERWISE  | SPECIFIED<br>NCHES       | DRAWN<br>CHECK                                                                                                                                        | JRJ<br>SMH                            | 03/17/10<br>03/17/10    |                   |              | 1315 STOR | M PARKWAY            | S INC    | ,.         |
| WHOLE NO. AND<br>FRACTIONS = 1/16 |           | DESIGN<br>NEXT ASSY.     | -                                                                                                                                                     | -                                     | TORRANCE                |                   | ., CA. 90509 |           |                      |          |            |
| .X = ±.0<br>.XX = ±.              |           |                          |                                                                                                                                                       | -                                     |                         |                   |              | K-SG SCA  |                      |          |            |
| .xxx = ±.003                      |           |                          | TION IT CON                                                                                                                                           | TAINS ARE THE                         | A                       | ASSY, 8"DRUM,132X |              | 12 BLNT 1 | 00                   | тн       |            |
| CON<br>REP                        |           | CONSIDERED<br>REPRODUCED | PERTY OF MK DIAMOND INC. AND ARE<br>SIDERED CONFIDENTIAL AND MAY NOT BE<br>RODUCED, COPIED, OR USED IN PART OR<br>HOLE WITHOUT THE WRITTEN CONSENT OF |                                       | SIZE PART NO. DWG. NO.  |                   |              |           | REV.                 |          |            |
|                                   |           |                          | MK DIAMOND                                                                                                                                            | PRODUCTS I                            | NC                      | D                 | 158586       | 1         | 58586                |          | В          |
| DO NO                             | OT SCALE  | DRAWING                  |                                                                                                                                                       | APPLICA                               | ATION                   | SCALE:            | 1.000        |           | SHEET: 1 of          | 1        |            |