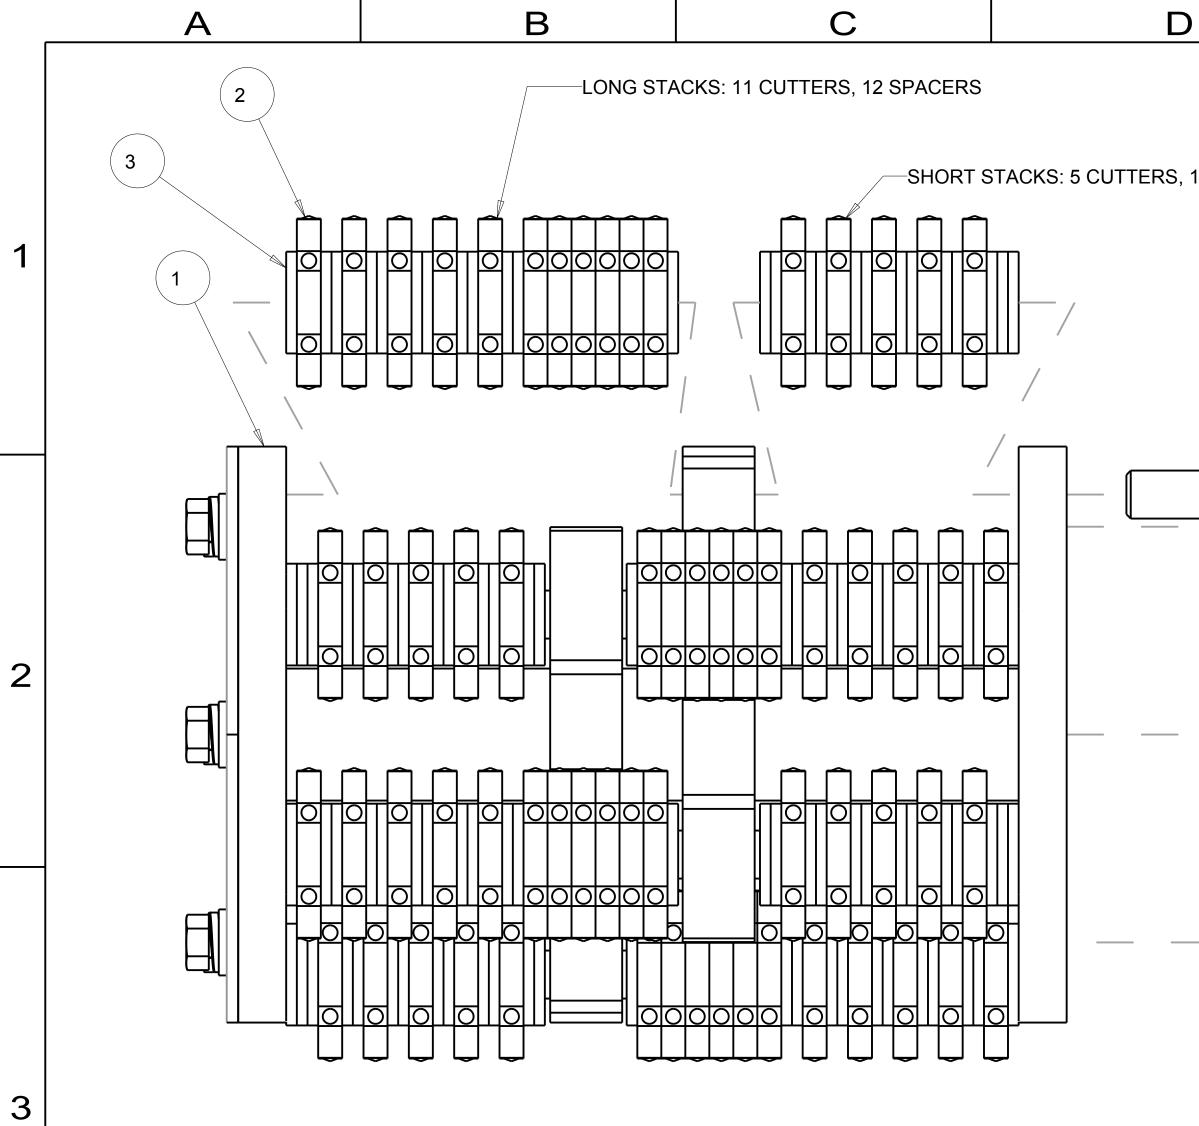

| D                                        | E        | F        | G | н                                                             |                                                                                                                           |                                                  | J                                         |             |
|------------------------------------------|----------|----------|---|---------------------------------------------------------------|---------------------------------------------------------------------------------------------------------------------------|--------------------------------------------------|-------------------------------------------|-------------|
|                                          |          |          |   | ZONE REV.                                                     |                                                                                                                           | REVISIONS<br>DESCRIPTION                         |                                           | APPROVED    |
|                                          |          |          |   | - A<br>- B                                                    |                                                                                                                           | EATE DRAWING, ECO1701#<br>NGE STACK UP, ECO#2238 | 03/17/10<br>08/10/15                      | JRJ<br>JRJ  |
| S, 13 SPACERS                            |          |          |   |                                                               |                                                                                                                           |                                                  |                                           |             |
|                                          |          |          |   |                                                               |                                                                                                                           |                                                  |                                           |             |
|                                          |          |          |   |                                                               |                                                                                                                           |                                                  |                                           |             |
|                                          |          |          |   |                                                               |                                                                                                                           |                                                  |                                           |             |
|                                          |          |          |   |                                                               |                                                                                                                           |                                                  |                                           |             |
|                                          |          |          | _ |                                                               |                                                                                                                           |                                                  |                                           |             |
|                                          |          |          |   |                                                               |                                                                                                                           |                                                  |                                           |             |
|                                          |          |          |   |                                                               |                                                                                                                           |                                                  |                                           |             |
|                                          |          |          |   |                                                               |                                                                                                                           |                                                  |                                           |             |
|                                          |          |          |   |                                                               |                                                                                                                           |                                                  |                                           |             |
|                                          |          |          |   | _                                                             |                                                                                                                           |                                                  |                                           |             |
|                                          |          |          |   | +-1                                                           |                                                                                                                           |                                                  |                                           |             |
|                                          |          |          |   | _                                                             |                                                                                                                           |                                                  |                                           |             |
|                                          |          |          |   |                                                               |                                                                                                                           |                                                  |                                           |             |
|                                          |          |          |   | _                                                             |                                                                                                                           |                                                  |                                           |             |
|                                          |          |          |   |                                                               |                                                                                                                           |                                                  |                                           |             |
|                                          |          |          |   |                                                               |                                                                                                                           |                                                  |                                           |             |
|                                          |          |          | _ |                                                               |                                                                                                                           |                                                  |                                           |             |
|                                          |          |          |   |                                                               |                                                                                                                           |                                                  |                                           |             |
| 1963                                     |          |          |   |                                                               |                                                                                                                           |                                                  |                                           |             |
| KD) S                                    |          |          |   |                                                               |                                                                                                                           |                                                  |                                           |             |
| DHEK                                     |          |          |   |                                                               |                                                                                                                           |                                                  |                                           |             |
|                                          | RELITESZ |          |   |                                                               |                                                                                                                           |                                                  |                                           |             |
|                                          |          |          |   |                                                               |                                                                                                                           |                                                  |                                           |             |
| JAR DO                                   |          |          |   |                                                               |                                                                                                                           |                                                  |                                           |             |
|                                          |          |          |   |                                                               |                                                                                                                           |                                                  |                                           |             |
|                                          |          |          |   |                                                               |                                                                                                                           |                                                  |                                           |             |
|                                          |          |          |   |                                                               |                                                                                                                           |                                                  |                                           |             |
|                                          |          |          |   |                                                               |                                                                                                                           |                                                  |                                           |             |
| HDIP                                     |          |          |   |                                                               |                                                                                                                           |                                                  |                                           |             |
| DARE                                     |          | $\Theta$ |   | 150 158575                                                    |                                                                                                                           | SPACER, 1/2 HARDEN                               |                                           | 3           |
|                                          |          |          |   | 961584931158460                                               |                                                                                                                           | CUTTER, 6 POINT C<br>ASSY, SCARIFIER             |                                           | 2           |
| AN A |          |          |   | QTY. PART OR<br>REQ. IDENTIFYING NO.                          |                                                                                                                           | DESCRIPTION                                      |                                           | ITEM<br>NO. |
|                                          |          |          |   | TOLERANCES<br>UNLESS OTHERWISE SPECIFIED                      | DRAWN JRJ                                                                                                                 |                                                  | MK DIAMOND PRODUCTS                       | S INC.      |
|                                          |          | Ø Ø      |   | DIMENSIONS ARE IN INCHES<br>WHOLE NO. AND<br>FRACTIONS = 1/16 | CHECK SMH<br>DESIGN -                                                                                                     |                                                  | 1315 STORM PARKWAY<br>TORRANCE, CA. 90509 |             |
|                                          | A DI     |          |   | .X = ±.03<br>.XX = ±.010                                      | NEXT ASSY.                                                                                                                |                                                  | -SG SCARIFIER                             |             |
|                                          |          |          |   | ANGLES = $\pm 1/2^{\circ}$                                    | PROPRIETARY NOTICE: TI<br>AND INFORMATION IT COI<br>PROPERTY OF MK DIAMO<br>CONSIDERED CONFIDENT<br>REPRODUCED, COPIED, C |                                                  | UM, 96X6 POINT S                          |             |
|                                          |          |          |   |                                                               | IN WHOLE WITHOUT THE<br>MK DIAMOND PRODUCTS                                                                               | WRITTEN CONSENT OF D 158584                      | 158584                                    | B<br>B      |
|                                          |          |          |   | DO NOT SCALE DRAWING                                          | APPLIC                                                                                                                    | SCALE: 1.000                                     | SHEET: 1 of 1                             |             |

| <u>н</u>                                   |                             |                               |                                               |                                                                |                                                               |                |        |                  |                     | J           |       |       |  |
|--------------------------------------------|-----------------------------|-------------------------------|-----------------------------------------------|----------------------------------------------------------------|---------------------------------------------------------------|----------------|--------|------------------|---------------------|-------------|-------|-------|--|
| Z                                          | ONE                         | REV.                          |                                               |                                                                | R<br>DESCRIF                                                  | REVIS<br>PTION |        |                  |                     | DATE        | APPRO | OVED  |  |
| - A                                        |                             |                               |                                               |                                                                | REATE DRAWI                                                   |                |        |                  |                     | 03/17/10    |       | ۶J    |  |
| - B                                        |                             |                               | СП                                            | ANGE STACK                                                     | UP, I                                                         | ECO#4          | 2238   |                  | 08/10/15            | <u> </u>    | ۶J    |       |  |
|                                            |                             |                               |                                               |                                                                |                                                               |                |        |                  |                     |             |       |       |  |
|                                            |                             |                               |                                               |                                                                |                                                               |                |        |                  |                     |             |       |       |  |
|                                            |                             |                               |                                               |                                                                |                                                               |                |        |                  |                     |             |       |       |  |
|                                            |                             |                               |                                               |                                                                |                                                               |                |        |                  |                     |             |       |       |  |
|                                            |                             |                               |                                               |                                                                |                                                               |                |        |                  |                     |             |       |       |  |
|                                            |                             |                               |                                               |                                                                |                                                               |                |        |                  |                     |             |       |       |  |
|                                            |                             |                               |                                               |                                                                |                                                               |                |        |                  |                     |             |       |       |  |
|                                            |                             |                               |                                               |                                                                |                                                               |                |        |                  |                     |             |       |       |  |
|                                            |                             |                               |                                               |                                                                |                                                               |                |        |                  |                     |             |       |       |  |
|                                            |                             |                               |                                               |                                                                |                                                               |                |        |                  |                     |             |       |       |  |
|                                            |                             |                               |                                               |                                                                |                                                               |                |        |                  |                     |             |       |       |  |
|                                            |                             |                               |                                               |                                                                |                                                               |                |        |                  |                     |             |       |       |  |
|                                            |                             |                               |                                               |                                                                |                                                               |                |        |                  |                     |             |       |       |  |
|                                            |                             |                               |                                               |                                                                |                                                               |                |        |                  |                     |             |       |       |  |
| Ħ                                          |                             |                               |                                               |                                                                |                                                               |                |        |                  |                     |             |       |       |  |
| Н                                          |                             |                               |                                               |                                                                |                                                               |                |        |                  |                     |             |       |       |  |
|                                            |                             |                               |                                               |                                                                |                                                               |                |        |                  |                     |             |       |       |  |
|                                            |                             |                               |                                               |                                                                |                                                               |                |        |                  |                     |             |       |       |  |
|                                            |                             |                               |                                               |                                                                |                                                               |                |        |                  |                     |             |       |       |  |
|                                            |                             |                               |                                               |                                                                |                                                               |                |        |                  |                     |             |       |       |  |
|                                            |                             |                               |                                               |                                                                |                                                               |                |        |                  |                     |             |       |       |  |
|                                            |                             |                               |                                               |                                                                |                                                               |                |        |                  |                     |             |       |       |  |
|                                            |                             |                               |                                               |                                                                |                                                               |                |        |                  |                     |             |       |       |  |
|                                            |                             |                               |                                               |                                                                |                                                               |                |        |                  |                     |             |       |       |  |
|                                            |                             |                               |                                               |                                                                |                                                               |                |        |                  |                     |             |       |       |  |
|                                            |                             |                               |                                               |                                                                |                                                               |                |        |                  |                     |             |       |       |  |
|                                            |                             |                               |                                               |                                                                |                                                               |                |        |                  |                     |             |       |       |  |
|                                            |                             |                               |                                               |                                                                |                                                               |                |        |                  |                     |             |       |       |  |
|                                            |                             |                               |                                               |                                                                |                                                               |                |        |                  |                     |             |       |       |  |
|                                            |                             |                               |                                               |                                                                |                                                               |                |        |                  |                     |             |       |       |  |
|                                            |                             |                               |                                               |                                                                |                                                               |                |        |                  |                     |             |       |       |  |
|                                            |                             |                               |                                               |                                                                |                                                               |                |        |                  |                     |             |       |       |  |
|                                            |                             |                               |                                               |                                                                |                                                               |                |        |                  |                     |             |       |       |  |
|                                            |                             |                               |                                               |                                                                |                                                               |                |        |                  |                     |             |       |       |  |
|                                            |                             |                               |                                               |                                                                |                                                               |                |        |                  |                     |             |       |       |  |
|                                            |                             |                               |                                               |                                                                |                                                               |                |        |                  |                     |             |       |       |  |
|                                            |                             |                               |                                               |                                                                |                                                               |                |        |                  |                     |             |       |       |  |
|                                            |                             |                               |                                               |                                                                |                                                               |                |        |                  |                     |             |       |       |  |
|                                            |                             |                               |                                               |                                                                |                                                               |                |        |                  |                     |             |       |       |  |
|                                            |                             |                               |                                               |                                                                |                                                               |                |        |                  |                     |             |       |       |  |
| 150                                        | 150 158575                  |                               |                                               | SPACER, 1/2 HARDENED STEEL                                     |                                                               |                |        |                  |                     | 3           |       |       |  |
| 96                                         | 96 158493                   |                               |                                               | CUTTER, 6 POINT CARBIDE                                        |                                                               |                |        |                  |                     | 2           |       |       |  |
| 1                                          |                             |                               |                                               | ASSY, SCARIFIEF                                                |                                                               |                | R DRUM |                  | $\square$           | 1           |       |       |  |
| QTY. PART OR<br>REQ. IDENTIFYING NO.       |                             |                               |                                               |                                                                |                                                               | CRIPTION       |        |                  |                     | ITEM<br>NO. |       |       |  |
| TOLERANCES<br>UNLESS OTHERWISE SPECIFIED   |                             | PARTS LI                      |                                               |                                                                |                                                               |                |        |                  |                     |             |       |       |  |
| DIMENSIONS ARE IN INCHES                   |                             | DRAWN<br>CHECK                | JRJ<br>SMH                                    | 03/17/10<br>03/17/10                                           | MK DIAMOND PRODUC<br>1315 STORM PARKWA<br>TORRANCE, CA. 90509 |                |        | RM PARKWAY       |                     |             |       |       |  |
| FR.<br>(EX                                 | (EXCEPT DRILL HOLES) NEXT A |                               | DESIGN                                        | -<br>SY.                                                       |                                                               |                |        | N 41             |                     |             |       |       |  |
| .X = ±.03<br>.XX = ±.010                   |                             |                               |                                               |                                                                | -                                                             |                | Δςς    |                  | K-SG SC/<br>RUM 96X |             | ᠄ᠷ᠘ᢑ  | ,     |  |
| AND IN<br>ANGLES = $\pm 1/2^{\circ}$ PROPE |                             | AND INFO<br>PROPER<br>CONSIDE | DRMATION IT C<br>TY OF MK DIAN<br>RED CONFIDE | CONTAINS ARE THE<br>MOND INC. AND ARE<br>ENTIAL AND MAY NOT BE | ASSY, DRUM, 96X6                                              |                |        |                  |                     |             |       |       |  |
| REPRO<br>IN WHO                            |                             |                               | REPROD<br>IN WHOL                             | UCED, COPIED                                                   | ), OR USED IN PART OR<br>IE WRITTEN CONSENT OF                |                |        | RT NO.<br>158584 | DWG. NO.            | 158584      |       | BREV. |  |
| DO NOT SCALE DRAWING                       |                             |                               |                                               | ICATION                                                        | SCALE:                                                        |                |        |                  | SHEET: 1 of         | f 1         | L     |       |  |