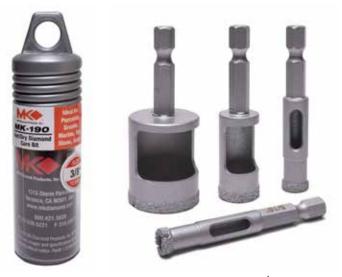

# **MK-190**Wet Diamond Core Bits

#### The MK-190 Core Bits offer many benefits:

Vacuum Braze Technology Provides the strongest bond between diamond particles and the drilling surface of core bit.

Drill Time Reduced

No bond to wear away. Diamond particles work at peak performance at all times. Self-sharpening diamond cutting edge.

| Dia    | meter   | Part # |
|--------|---------|--------|
| 3/16"  | (5 mm)  | 166641 |
| 1/4"   | (6 mm)  | 166642 |
| 9/32"  | (7 mm)  | 166972 |
| 5/16"  | (8 mm)  | 166643 |
| 3/8"   | (10 mm) | 166644 |
| 1/2"   | (12 mm) | 166645 |
| 5/8"   | (15 mm) | 166646 |
| 3/4"   | (20 mm) | 166647 |
| 1"     | (25 mm) | 166648 |
| 1-1/4" | (30 mm) | 166973 |
| 1-3/8" | (35 mm) | 167169 |