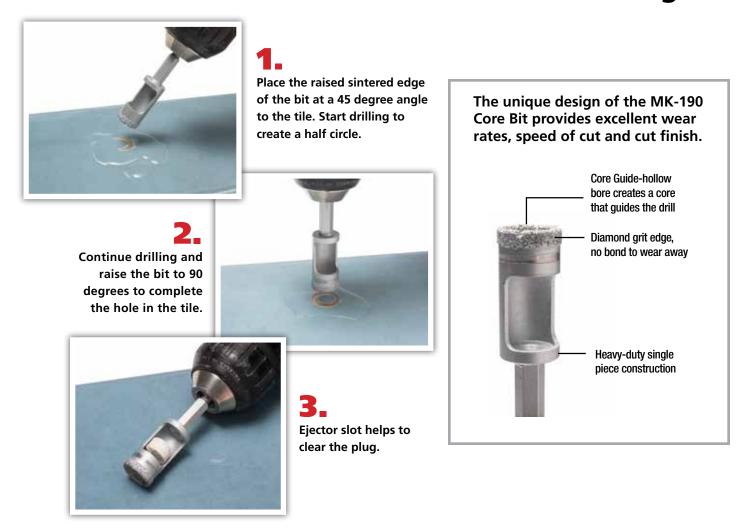

## The **MK-190 Core Bits** are easy to use on both wall and hard surface flooring