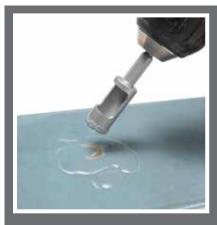

## The **MK-190 Core Bits** are easy to use on both wall and hard surface flooring