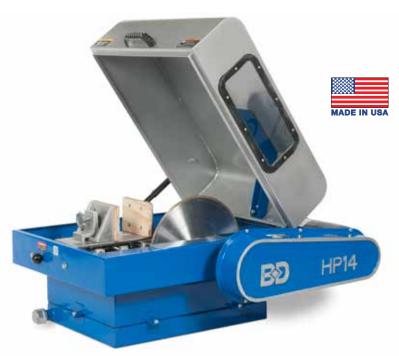

## **HP14 Slab Saw**

## **HP14 Slab Saw**

- 1/2 Hp continuous duty commercial grade motor with thermal overload protection and manual reset
- Fully sealed drive shaft bearings for minimal maintenance
- · Heavy duty cast iron carriage and rock vise
- Screw drive vise carriage with automatic shutoff
- Bronze clutch block carriage feed engagement system
- Hard chrome plated carriage rails for smooth operation and extended life
- Geardrive motor provides feed rate of 3/16 inch per minute
- · Powder coated reservoir and hood
- · Splash-style lubrication, flushing and cooling system
- Includes a 14" x .065" 301 Supreme notched rim diamond blade

| Motor                  | Baldor          |
|------------------------|-----------------|
| Power                  | 1/2, 110V 60Hz  |
| Blade Capacity         | 12" or 14"      |
| Max. Depth of Cut      | 4-5/8"          |
| Max. Vise Opening      | 5-3/4"          |
| Oil Capacity 14" Blade | 2-1/5 gal.      |
| LxWxH                  | 41" x 27" x 19" |
| Weight                 | 170 lbs.        |
| Part#                  | 8302014         |