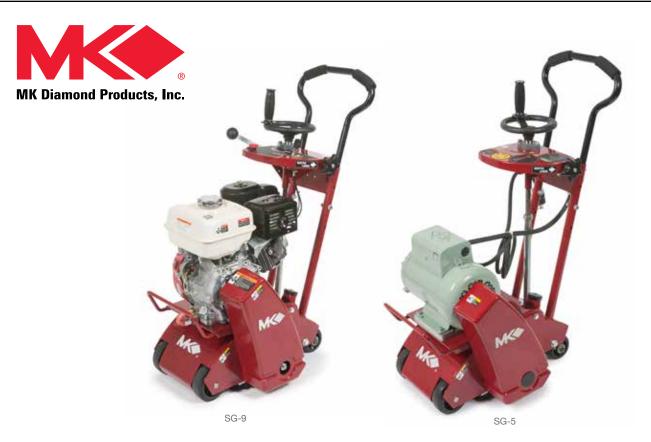

## **Scarifiers**

MK Scarifiers have been designed to leave a clean, textured or rough finish on any type of concrete or asphalt surface. Drums available to provide cleaning, texturing, leveling, grooving and paint removal. The unique engage/disengage lever allows the operator to raise and lower the drum without losing the depth setting. Drums are interchangeable and provide for fast and easy changeover.

| One-year limited warranty.                                                               |                                      |                       |
|------------------------------------------------------------------------------------------|--------------------------------------|-----------------------|
| $\begin{array}{c} \textbf{Drum Dimensions} \\ \text{(Dia.} \times \text{L)} \end{array}$ | 6" x 8" (152 x 203 mm)               |                       |
| Drum Weight                                                                              | 30 lbs. (14 kg)                      |                       |
| L x W x H (inches)<br>L x W x H (mm)                                                     | 23" x 20" x 43"<br>813 x 508 x 1,092 |                       |
| Weight                                                                                   | 170 lbs. (77 kg)                     |                       |
| Model                                                                                    | SG-9                                 | SG-5                  |
| Engine/Motor                                                                             | Honda (Gas)                          | ABB Baldor (Electric) |
| Power                                                                                    | GX270 Cyclone*                       | 5 HP, 230V 1PH        |
| <b>Drum Configurations</b>                                                               | Part#                                | Part#                 |
| <b>5 Point</b><br>Carbide Drum                                                           | 158941                               | 165276                |
| <b>6 Point</b><br>Carbide Drum                                                           | 158942                               | 165277                |
| 18 Point<br>Steel Sharp Tooth Drum                                                       | 158943                               | 165278                |
| 12 Point<br>Steel Blunt Tooth Drum                                                       | 158944                               | 165279                |
| Scarifier w/<br>Blank Drum                                                               | 158532                               | 158533                |

Easy access control panel

Vacuum port for dust collection

Precision adjustable depth control

Interchangeable drums are easy to changeover