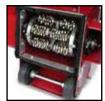

## **Scarifiers**

MK Scarifiers have been designed to leave a clean, textured or rough finish on any type of concrete or asphalt surface. Drums available to provide cleaning, texturing, leveling, grooving and paint removal. The unique engage/disengage lever allows the operator to raise and lower the drum without losing the depth setting. Drums are interchangeable and provide for fast and easy changeover.

Easy access control panel

Vacuum port for dust collection

Precision adjustable depth control

Interchangeable drums are easy to changeover