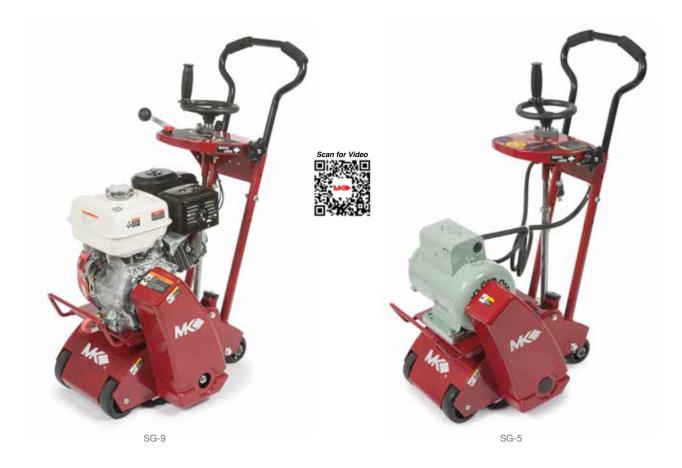

## **Scarifiers**

MK Scarifiers have been designed to leave a clean, textured or rough finish on any type of concrete or asphalt surface. Drums available to provide cleaning, texturing, leveling, grooving and paint removal. The unique engage/disengage lever allows the operator to raise and lower the drum without losing the depth setting. Drums are interchangeable and provide for fast and easy changeover.

| One-year limited warranty.                                                               |                                      |                       |
|------------------------------------------------------------------------------------------|--------------------------------------|-----------------------|
| $\begin{array}{c} \textbf{Drum Dimensions} \\ \text{(Dia.} \times \text{L)} \end{array}$ | 6" x 8" (152 x 203 mm)               |                       |
| Drum Weight                                                                              | 30 lbs. (14 kg)                      |                       |
| L x W x H (inches)<br>L x W x H (mm)                                                     | 23" x 20" x 43"<br>813 x 508 x 1,092 |                       |
| Weight                                                                                   | 170 lbs. (77 kg)                     |                       |
| Model                                                                                    | SG-9                                 | SG-5                  |
| Engine/Motor                                                                             | Honda (Gas)                          | ABB Baldor (Electric) |
| Power                                                                                    | GX270 Cyclone*                       | 5 HP, 230V 1PH        |
| <b>Drum Configurations</b>                                                               | Part#                                | Part#                 |
| <b>5 Point</b><br>Carbide Drum                                                           | 158941                               | 165276                |
| <b>6 Point</b><br>Carbide Drum                                                           | 158942                               | 165277                |
| 18 Point<br>Steel Sharp Tooth Drum                                                       | 158943                               | 165278                |
| 12 Point<br>Steel Blunt Tooth Drum                                                       | 158944                               | 165279                |
| Scarifier w/<br>Blank Drum                                                               | 158532                               | 158533                |

Easy access control panel

Vacuum port for dust collection

Precision adjustable depth control

Interchangeable drums are easy to changeover