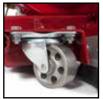

Pivoting wheels for easy maneuverability

## **MK-CC-100 Crack Chasing Saw**

Highly productive crack chasing saw for cutting concrete or asphalt. Cuts 6' to 8' per minute (up to 3,000' per day) depending on material being cut. Highly maneuverable-uses small diameter dry diamond blade allowing for tighter turning radius. Can be used for joint clean-out with optional straight cut wheel kit accessory.

|                   | <u> </u>               |                        |  |
|-------------------|------------------------|------------------------|--|
| Motor             | Honda GX270            | Honda GX390            |  |
| Max Cutting Depth | 1"                     | 1"                     |  |
| Blade Diameter    | 8"                     | 8"                     |  |
| Blade Width