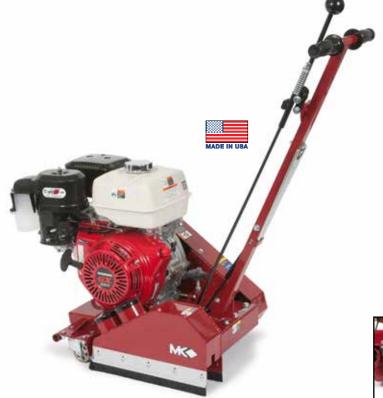

## **MK-CC-100 Crack Chasing Saw**

Highly productive crack chasing saw for cutting concrete or asphalt. Cuts 6' to 8' per minute (up to 3,000' per day) depending on material being cut. Highly maneuverable-uses small diameter dry diamond blade allowing for tighter turning radius. Can be used for joint clean-out with optional straight cut wheel kit accessory.

|                   | <u> </u>               |                        |  |
|-------------------|------------------------|------------------------|--|
| Motor             | Honda GX270            | Honda GX390            |  |
| Max Cutting Depth | 1"                     | 1"                     |  |
| Blade Diameter    | 8"                     | 8"                     |  |
| Blade Width       | .250"500"              | .250"500"              |  |
| Blade Arbor       | 1" with Drive Pin Hole | 1" with Drive Pin Hole |  |
| Weight            | 126 lbs.               | 140 lbs.               |  |
| Part#             | 171320-9H              | 171320-13H             |  |