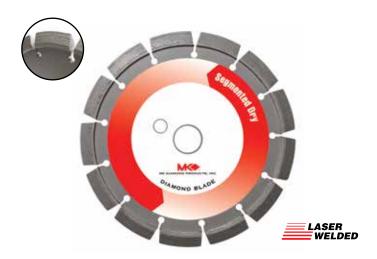

## MK-CC-100 Supreme Grade V-Segment Crack Chasers

The MK-CC-100 crack chaser blades have a v-segment design for quickly routing and widening cracks in concrete and asphalt. The v-segment design provides a perfect fit into cracks for cleaning and repairing. These long-lasting, dry cutting diamond blades are used to cut down on resealing time.

| Diameter    | Width | Arbor | Part#  |
|-------------|-------|-------|--------|
| 8" (203 mm) | .250  | 1"    | 151927 |
| 8" (203 mm) | .375  | 1"    | 151934 |
| 8" (203 mm) | .500  | 1"    | 151938 |

Segment Height: 13 mm

1315 Storm Parkway, Torrance, CA 90501 | P 800.421.5830 | F 310.539.5158 www.mkdiamond.com | customer\_service@mkdiamond.com

www.facebook.com/mkdiamondproducts

www.instagram.com/mkdiamondproducts