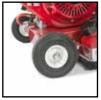

Pivoting wheels for easy maneuverability

Blade not included with saw.

Vaccum ports for convenient connection to dust collector

Depth control knob for quick adjustments

Optional straight cut wheel kit Part # 172014