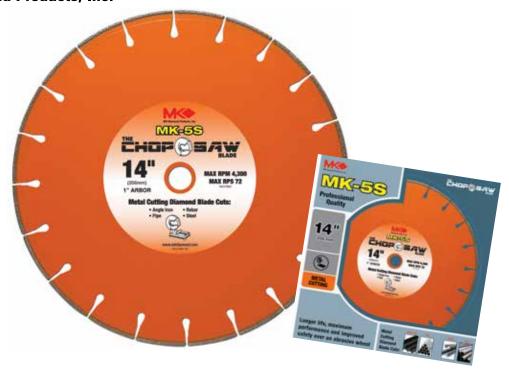

## MK-5S Chop Saw Blade

The MK-5S is a diamond rim chop saw blade engineered to cut rebar, pipe, angle iron and steel. The MK-5S utilizes advanced brazing technology to adhere premium quality diamond grit to a solid steel core. Longer life, maximum performance and improved safety are the advantages over an abrasive wheel. The MK-5S can easily outlast traditional abrasive wheels by a factor of up to 100 to 1.

| Size                    | Maximum RPM | Part # |
|-------------------------|-------------|--------|
| 12" x .140 x 1" - 20 mm | 6,300       | 171267 |
| 14" x .133 x 1"         | 4,300       | 170897 |

## **Metal Cutting Diamond Blade Cuts:**

**Angle Iron** 

Pipe

Rebar

Steel

1315 Storm Parkway, Torrance, CA 90501 | P 800.421.5830 | F 310.539.5158 www.mkdiamond.com | customerservice@mkdiamond.com

https://www.facebook.com/mkdiamondproducts