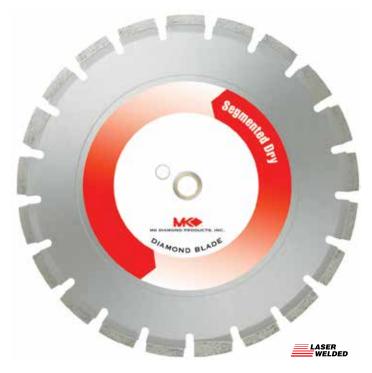

## **MK-699D** Premium Blades

Dry cutting segmented rim diamond blades for cutting softer materials like asphalt and green concrete. Laser welded with a heavy-duty core. Full radius core protection is provided every six segments in order to protect against undercutting.

| Diameter |          | Width | Arbor | Part#   |
|----------|----------|-------|-------|---------|
| 12"      | (305 mm) | .125  | 1"    | 160930  |
| 14"      | (356 mm) | .125  | 1"    | 160932  |
| 14"      | (356 mm) | .125  | 20mm  | 160932Z |
| 16"      | (406 mm) | .125  | 1"    | 162838  |
| 16"      | (406 mm) | .125  | 20mm  | 162838Z |
| 18"      | (457 mm) | .142  | 1"    | 153491  |
| 20"      | (508 mm) | .155  | 1"    | 168166  |
| 24"      | (610 mm) | .155  | 1"    | 159030  |
| 26"      | (660 mm) | .155  | 1"    | 168618  |