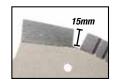

## MK-313 Asphalt and Asphalt/Concrete

The MK-313 Nor'Easter series are Supreme grade, laser welded, wet/dry cutting combination diamond blades. The combination turbo/segmented rim is engineered for cutting abrasive materials like asphalt and concrete overlay applications. Full Radius Core Protection is provided every six segments in order to protect against undercutting during all cutting operations. The additional core cutouts provide optimum cooling during deep cutting, which helps keep the core from warping or losing tension. The 15mm rim height provides long life.