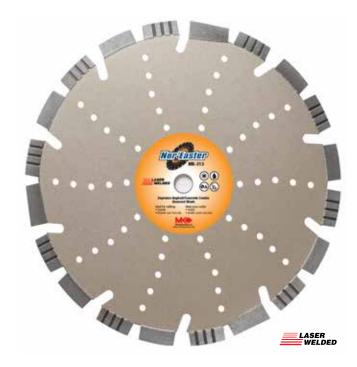

## MK-313 Asphalt and Asphalt/Concrete

The MK-313 Nor'Easter series are Supreme grade, laser welded, wet/dry cutting combination diamond blades. The combination turbo/segmented rim is engineered for cutting abrasive materials like asphalt and concrete overlay applications. Full Radius Core Protection is provided every six segments in order to protect against undercutting during all cutting operations. The additional core cutouts provide optimum cooling during deep cutting, which helps keep the core from warping or losing tension. The 15mm rim height provides long life.