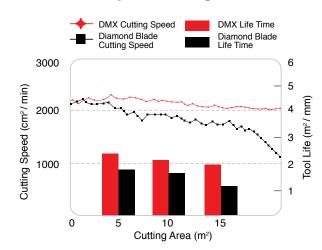

MARNING: Cancer and Reproductive Harm - www.p65warnings.ca.gov

- Higher cutting speeds and efficiency
- Wide range of sawing applications
- Reduced operator fatigue

1315 Storm Parkway, Torrance, CA 90501 | P 800.421.5830 | F 310.539.5158 www.mkdiamond.com | customer\_service@mkdiamond.com