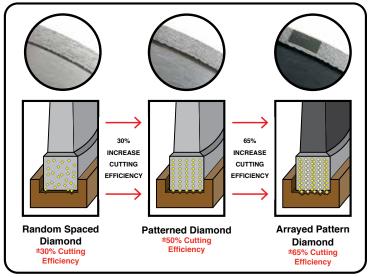

## MK-762DMX™ Supreme Blades

The MK-762DMX is the industry's first blade engineered to use an arrayed pattern of diamonds for maximum performance on a broad range of materials.

| Diameter            | Width | Arbor | Part#  |
|---------------------|-------|-------|--------|
| <b>12"</b> (305 mm) | .125  | 1"    | 161291 |
| 14" (356 mm)        | .125  | 1"    | 161293 |
| <b>16"</b> (406 mm) | .125  | 1"    | 161294 |
| 18" (457 mm)        | .125  | 1"    | 161295 |
| <b>20"</b> (508 mm) | .142  | 1"    | 161296 |