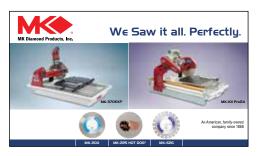

## TILE

**Tile Banner** 

Size: 48" x 27" Part #: 162762

Tile Banner 2

Size: 48" x 27" Part #: 162764

**Stone Banner** 

Size: 48" x 27" Part #: 162765

**Tile Banner** 

Size: 36" x 27" Part #: AP080164

Tile Banner

Size: 36" x 27" Part #: AP080136

Tile Banner/Custom Logo

Size: 48" x 27" Part #: 162762-M

Tile Banner/Custom Logo 2

Size: 48" x 27" Part #: 162764-M

Tile Saw Banner