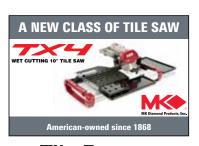

## TILE

**Tile Banner** 

Size: 48" x 27" Part #: 162762

Tile Banner 2

Size: 48" x 27" Part #: 162764

**Stone Banner** 

Size: 48" x 27" Part #: 162765

**Tile Banner** 

Size: 36" x 27" Part #: AP080164

Tile Banner

Size: 36" x 27" Part #: AP080136

Tile Banner/Custom Logo

Size: 48" x 27" Part #: 162762-M

Tile Banner/Custom Logo 2

Size: 48" x 27" Part #: 162764-M

Tile Saw Banner