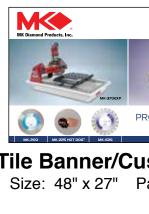

## TILE

**Tile Banner** 

Size: 48" x 27" Part #: 162762

Tile Banner 2

Size: 48" x 27" Part #: 162764

**Stone Banner** 

Size: 48" x 27" Part #: 162765

**Tile Banner** 

Size: 36" x 27" Part #: AP080164

Tile Banner

Size: 36" x 27" Part #: AP080136

Tile Banner/Custom Logo

Size: 48" x 27" Part #: 162762-M

Tile Banner/Custom Logo 2

Size: 48" x 27" Part #: 162764-M

Tile Saw Banner