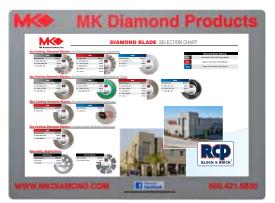

#### **BLADE LABELS:**

Custom blade labels are created which are color coded to the insert card. One label for each type of blade, ie Segmented, Continuous and Turbo. Each Blade Label has info on materials it cuts and type of cut.

#### **POINT OF PURCHASE BLADE DISPLAY:**

Signs are available and may be customized with distributor's logo. Copy on signs may be changed according to the blade selection and needs. All signs are available in all sizes from 10" to 20". Header cards are also available up to 32".