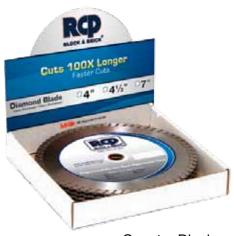

#### **BLADE SELECTIONS:**

There are 3 grades of blades: 30X, 50X and 100X Select blade assortment according to your needs and sales goals

30X Longer

Available in: 4", 4.5", 7", 10"

**50X Longer** 

Available in: 4", 4.5", 7", 10", 12", 14"

100X Longer

Available in: 4", 4.5", 7", 10", 12", 14"