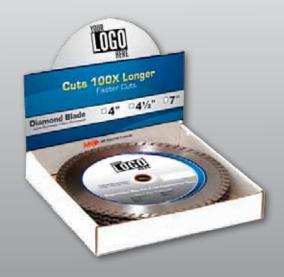

#### **FEATURES:**

- Your logo on every package and blade label
- Sales display packaging that sells for you
- Easy "up sell" program
- Simple ordering & fulfillment process
- Easy blade identification by quality and application
- Sales support and merchandising materials
- Single point of sale for all diamond blades
- Build customer loyalty
- Flexible program to meet your needs

#### **POINT OF PURCHASE BLADE DISPLAY:**

Signs are available and may be customized with distributor's logo. Copy on signs may be changed according to the blade selection and needs. All signs are available in all sizes from 10" to 20". Header cards are also available up to 32".