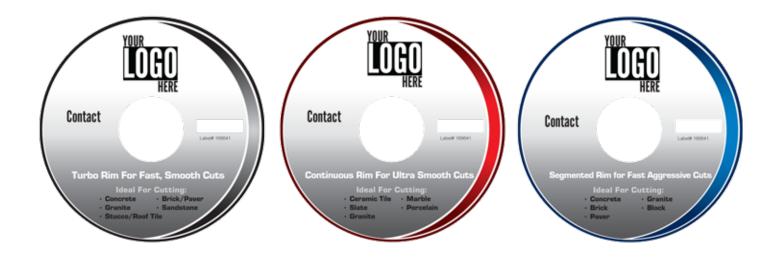

#### **BLADE LABELS:**

Custom blade labels are created which are color coded to the insert card. One label for each type of blade, ie Segmented, Continuous and Turbo. Each Blade Label has info on materials it cuts and type of cut.