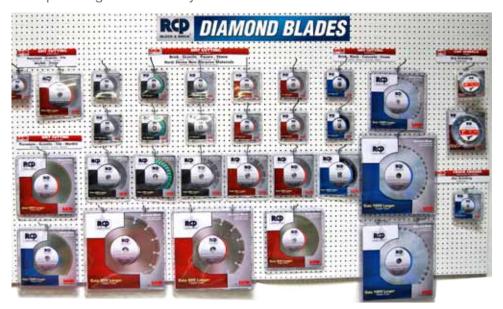

#### **POINT OF PURCHASE BLADE DISPLAY:**

Signs are available and may be customized with distributor's logo. Copy on signs may be changed according to the blade selection and needs. All signs are available in all sizes from 10" to 20". Header cards are also available up to 32".