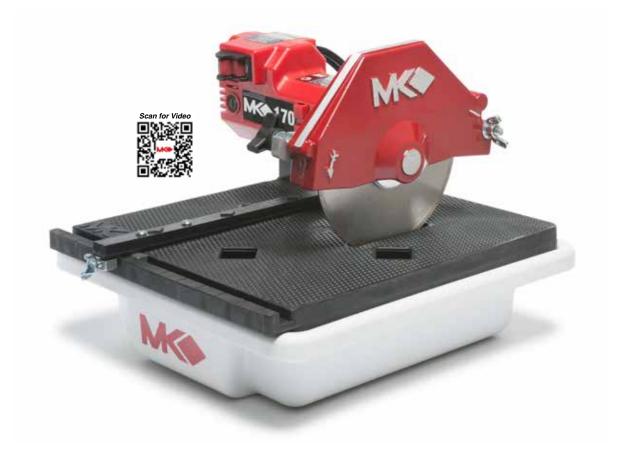

## MK-170 7" Wet Cutting Tile Saw

The MK-170 is perfect for the homeowner and weekend craftsman. The tabletop design makes it versatile and compact. It comes complete with a diamond blade and submersible water pump. One-year limited warranty.

## **MK-170 FEATURES**

- Versatile and compact tabletop tile saw designed for the "do-it-yourselfer"
- High-torque universal motor
- High-impact thermoplastic water reservoir
- MK-Safeswitch<sup>™</sup> prevents saw from being operated when locking key is removed
- 7" diamond blade & submersible water pump included
- One-year limited warranty