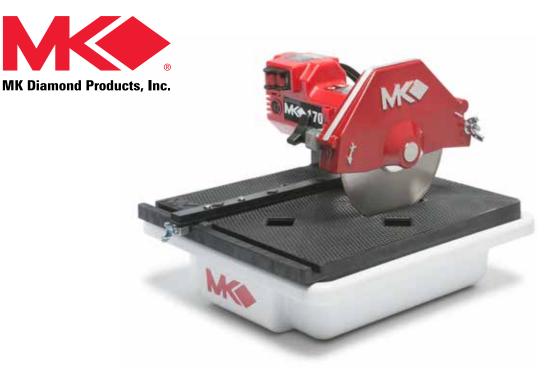

## MK-170 7" Wet Cutting Tile Saw

The MK-170 is perfect for the homeowner and weekend craftsman. The tabletop design makes it versatile and compact. It comes complete with a diamond blade and submersible water pump. One-year limited warranty.

## **MK-170 FEATURES**

- Versatile and compact tabletop tile saw designed for the "do-it-yourselfer"
- High-torque universal motor
- High-impact thermoplastic water reservoir
- MK-Safeswitch<sup>™</sup> prevents saw from being operated when locking key is removed
- 7" diamond blade & submersible water pump included
- One-year limited warranty