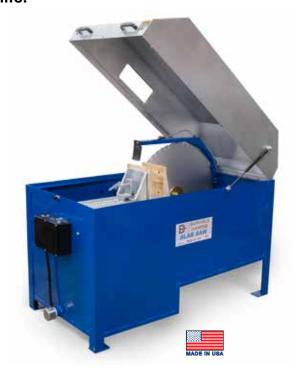

## **HP30 Slab Saw**

The HP30 Slab Saw is an ideal saw for large rocks, minerals and glass. Designed for use with oil as a coolant to deliver the best cutting speed and blade life.

## **Features**

- 2 Hp continuous duty commercial grade motor with thermal overload protection and manual reset
- Fully sealed drive shaft bearing housing
- Rolling element linear bearings in carriage for ease of movement over main guide rails
- Screw drive vise carriage with automatic shutoff
- Silicon bronze clutch block carriage feed engagement system
- Continuously variable vise feed rate, 0-0.5 in./min.
- Chrome plated cast iron parts allow use of waterbased coolants
- Powder coated reservoir and zinc plated hood
- Reservoir bottom drain for ease of sludge removal
- Large capacity oil/sludge reservoir
- Submersible pump system provides lubrication, flushing and cooling

| Motor                     | 2 Hp                |
|---------------------------|---------------------|
| Voltage                   | 220V /60Hz          |
| Amperage                  | 8                   |
| Motor RPM                 | 1725                |
| Blade RPM                 | 380                 |
| Arbor                     | 1"                  |
| Blade Capacity            | 30"                 |
| Depth of Cut              | 12.5"*              |
| Vise Opening              | 18"                 |
| Oil Capacity              | 25 gal.             |
| LxWxH                     | 67" x 37" x 49"     |
| L x W x H (mm)            | 1,701 x 940 x 1,245 |
| Weight Dry                | 875 lbs (397 kgs)   |
| Part#                     | 168084              |
| 50 II I 'I-bl- (Φ450 - I) |                     |