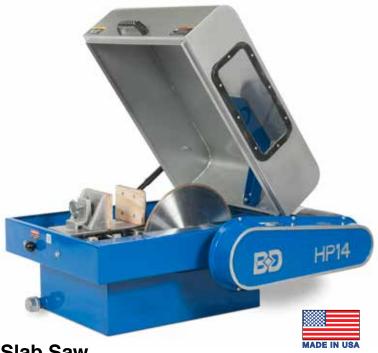

## **HP14 Slab Saw**

## **HP14 Slab Saw**

- 1/2 Hp continuous duty commercial grade motor with thermal overload protection and manual reset
- Fully sealed drive shaft bearings for minimal maintenance
- · Heavy duty cast iron carriage and rock vise
- Screw drive vise carriage with automatic shutoff
- Bronze clutch block carriage feed engagement system
- Hard chrome plated carriage rails for smooth operation and extended life
- Geardrive motor provides feed rate of 3/16 inch per minute
- · Powder coated reservoir and hood
- Splash-style lubrication, flushing and cooling system
- Includes a 14" x .065" 301 Supreme notched rim diamond blade

| Motor                  | ABB (Baldor)    |
|------------------------|-----------------|
| Power                  | 1/2, 110V 60Hz  |
| Blade Capacity         | 12" -14"        |
| Max. Depth of Cut      | 4-5/8"          |
| Max. Vise Opening      | 5-3/4"          |
| Oil Capacity 14" Blade | 2.4 gal.        |
| LxWxH                  | 41" x 27" x 19" |
| Weight                 | 170 lbs.        |
| Part#                  | 8302014         |