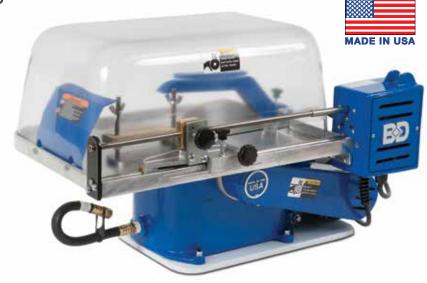

## **BD10 Power Feed Trim Saw**

The Barranca Diamond BD10 power feed trim saw with 1/3 HP motor is perfect for cutting facet material, opals and rock slabs of all types. Cuts slabs easily with the 15-3/8" x 19-1/2" work surface.

## **Features**

- All cast aluminum tank, table, blade guard and power feed box
- Hinged table top for ease of sludge/oil and blade removal
- Vertical rock vise clamping system
- Vise rotates out of the way for manual trim saw use
- Sealed blade arbor-bearing assembly
- PETG high-impact, copolymer hood
- Brass clutch plate engage/disengagement system
- Single speed (3/16" per minute feed rate) power feed system
- Mounted on a 1/2" polypropylene base
- Professional Lapidary Diamond Blade (10" x .040 x 5/8)
- · Shipping weight 80 lbs. crated

## **Specifications**

| -                                |                                       |
|----------------------------------|---------------------------------------|
| Motor                            | Leason                                |
| Horse Power                      | 1/3                                   |
| Voltage*                         | 110V/60Hz                             |
| Amperage                         | 5.8                                   |
| Motor RPM                        | 1,725                                 |
| Blade Arbor                      | 5/8"                                  |
| Blade Capacity                   | 8" - 10"                              |
| Depth of Cut: Manual Cutting     | 3"                                    |
| Depth of Cut: Power Feed Cutting | 2 - 5/8"                              |
| Max. Vise Opening                | 3 - 1/4"                              |
| L x W x H (in)<br>L x W x H (mm) | 27" x 17" x 19"<br>686 x 432 x 483 mm |
| Saw Weight                       | 70 lbs.                               |
| Part #                           | 168787                                |
| *220Volt/50Hz Part # 160201      |                                       |